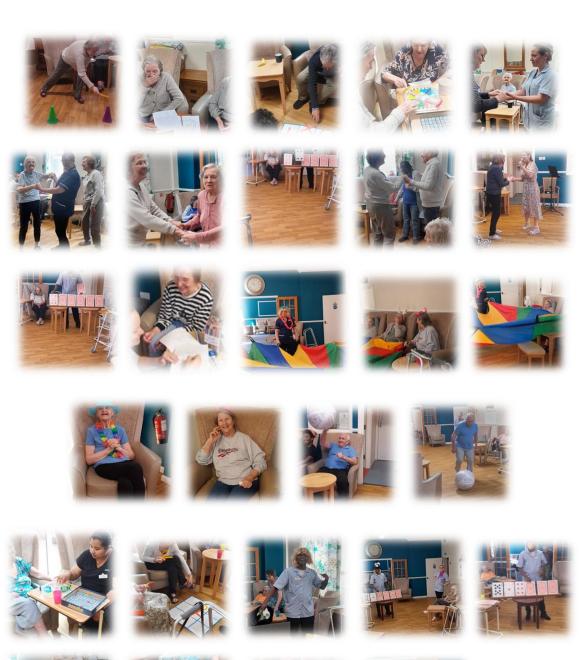

Lots of upcoming fun for us all to enjoy...

What's happening at Rosewood during

July 2025

Quizzes, Royal bingo, Skittles, Netflix film club, board games

Entertainers will be visiting and our visits from Ken our pastor

## "Fun and Games"