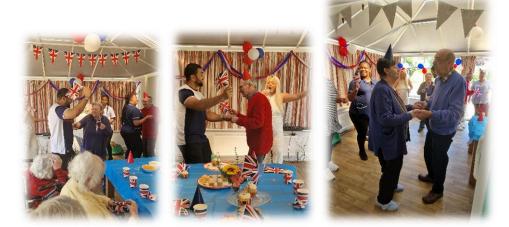

### What we got up to in May...

We celebrated the 80<sup>th</sup> Anniversary of VE Day with our very own street party followed by live music from the amazing Brooke Sylvia!

We had lots of fun making a quiche for lunch and banana bread for after.