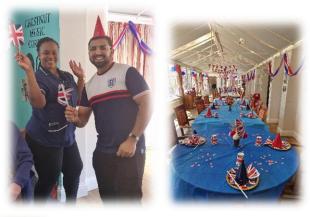

### What we got up to in May...

We celebrated the 80<sup>th</sup> Anniversary of VE Day with our very own street party followed by live music from the amazing Brooke Sylvia!

We had lots of fun making a quiche for lunch and banana bread for after.