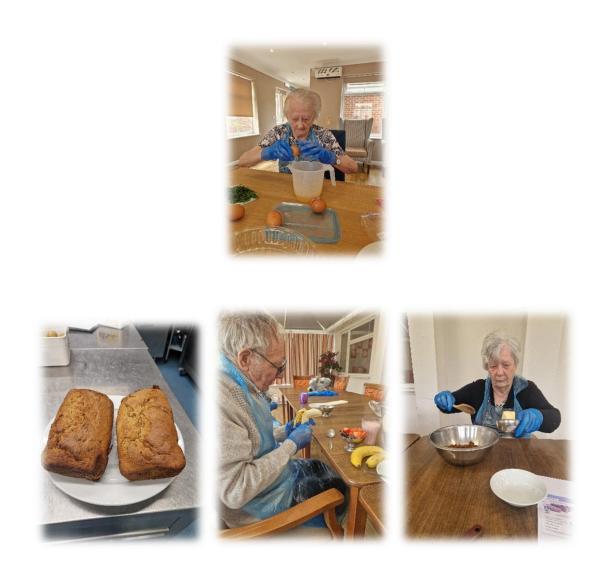

### What we got up to in May...

We celebrated the 80<sup>th</sup> Anniversary of VE Day with our very own street party followed by live music from the amazing Brooke Sylvia!

We had lots of fun making a quiche for lunch and banana bread for after.