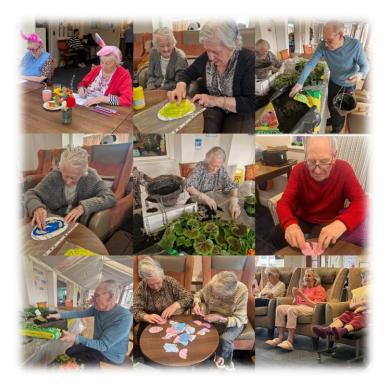

We have been doing lots of easter crafting and started planting up the summer plants.

We had another visit from Nutty our PAT dog.