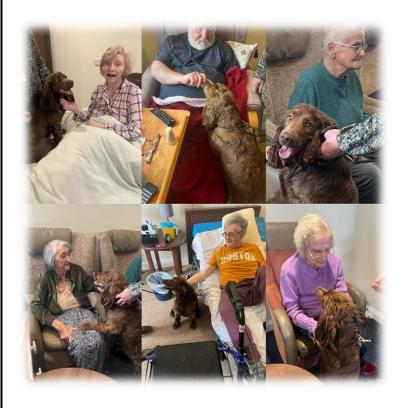

We have been doing lots of easter crafting and started planting up the summer plants.

We had another visit from Nutty our PAT dog.