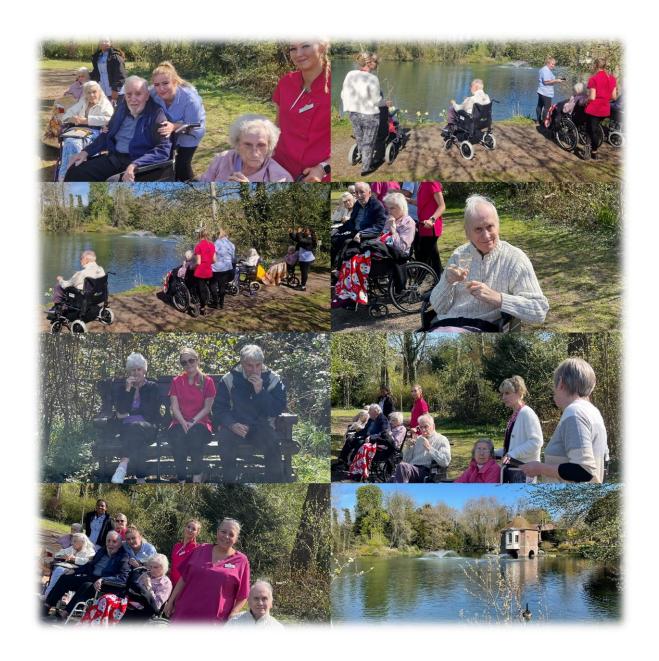

### What we got up to in April...

We had a lovely walk to the local duck pond and had some lemonade and biscuits

We had a bowling trip to Hollywood bowl in Maidstone.

The residents have been baking cakes and making an easter cheesecake.