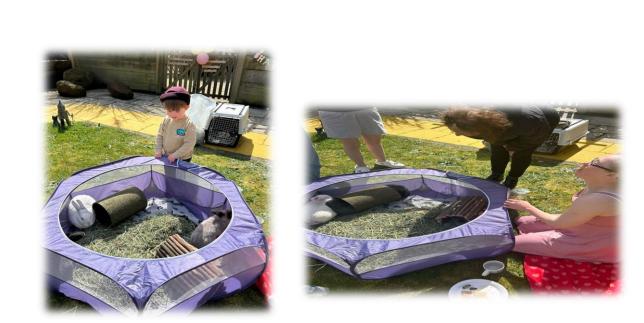

## May 2025

-----

Thank you to Ashley & Rosie for bringing the

bunnies in see us

## Well done to Olivier for guessing the name of the bunny

Well done to Sue (Joan's sister) for the nearest guess to "How many sweets in the jar"

We raised £180.00

Thank you to all the staff at St Stephens for making a lovely party and thank you to all our lovely families. A big thank you to the fantastic team at St Stephens that makes it all happen