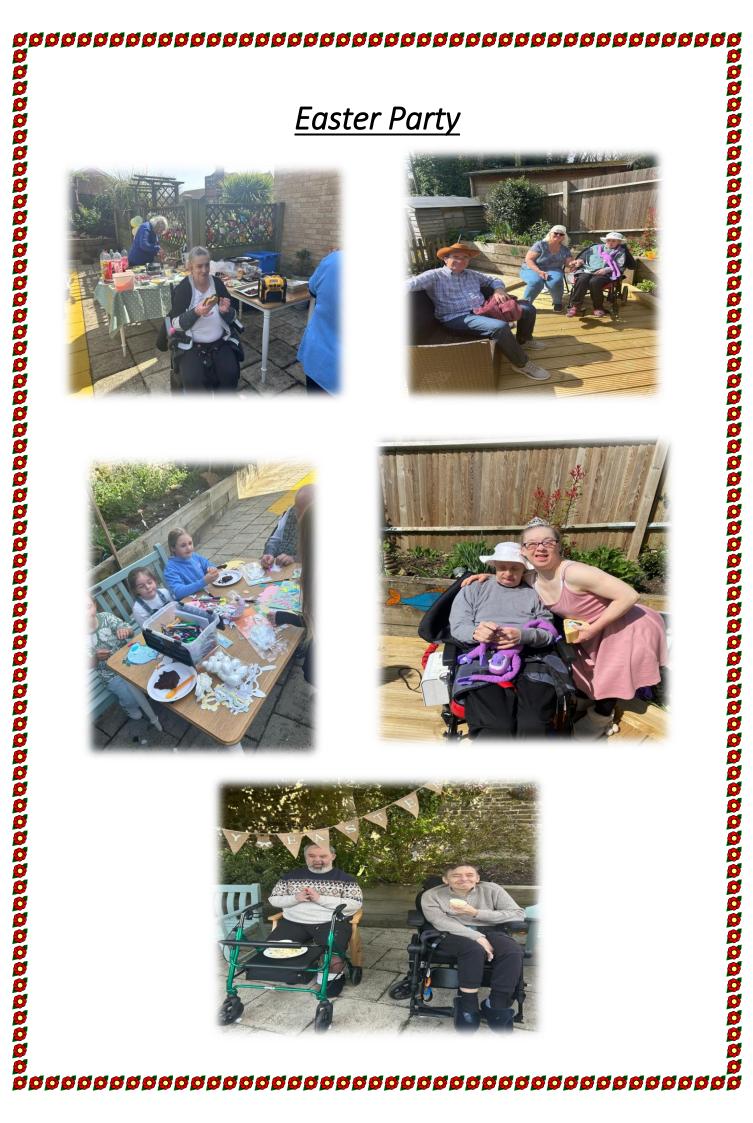

## May 2025

-----

Thank you to Ashley & Rosie for bringing the

bunnies in see us

## Well done to Olivier for guessing the name of the bunny

Well done to Sue (Joan's sister) for the nearest guess to "How many sweets in the jar"

We raised £180.00

Thank you to all the staff at St Stephens for making a lovely party and thank you to all our lovely families. A big thank you to the fantastic team at St Stephens that makes it all happen