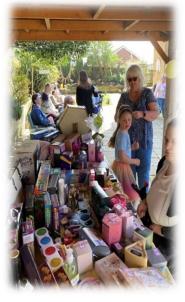

## Well done to Olivier for guessing the name of the bunny

Well done to Sue (Joan's sister) for the nearest guess to "How many sweets in the jar"

We raised £180.00

Thank you to all the staff at St Stephens for making a lovely party and thank you to all our lovely families. A big thank you to the fantastic team at St Stephens that makes it all happen