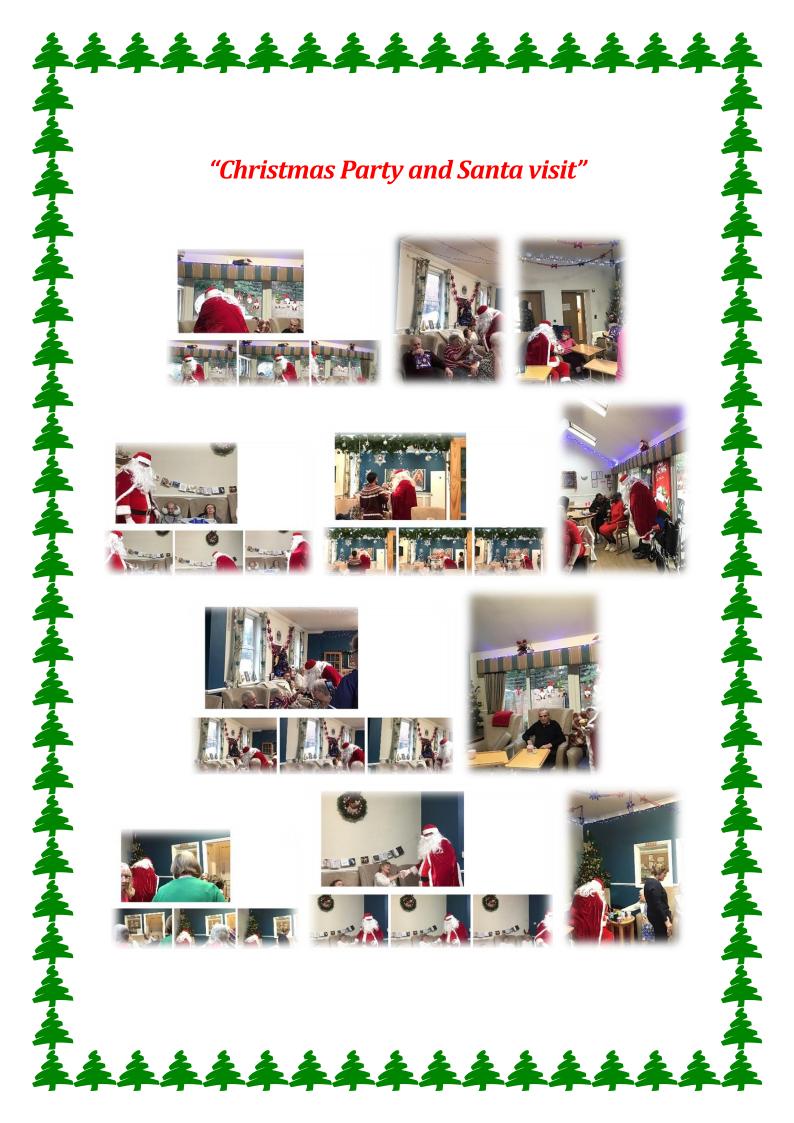

#### What can you expect to read inside this issue?

- Entertainment & activities for December 2024
- Christmas choir, party and singing and dancing
  - How to get in touch