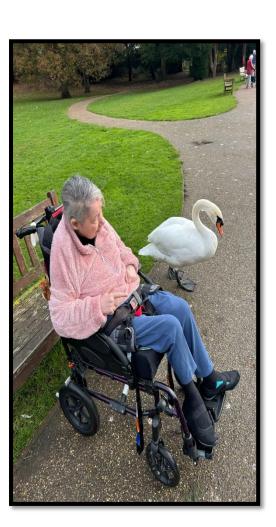

## Christine enjoyed a trip to Kearsney Abby

St Stephens Christmas party will be on 18<sup>th</sup> December from 12:00

We have a Ukulele group performing for us at 14:00 followed by a Christmas quiz and lots of games and a buffet.