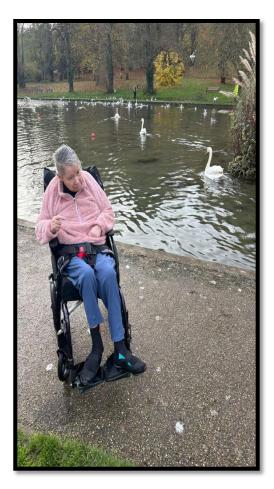

## Christine enjoyed a trip to Kearsney Abby

St Stephens Christmas party will be on 18<sup>th</sup> December from 12:00

We have a Ukulele group performing for us at 14:00 followed by a Christmas quiz and lots of games and a buffet.