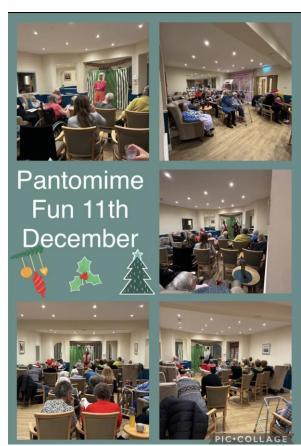

## A little preview of what we got up to in December...

This month we celebrated Ray's birthday.

We have had a busy December:

- We had our new Sweet Shop mural put up in the home.
- We had a fantastic performance from Eva Long Productions for our Panto which was enjoyed by all.
- We had a trip to The Light Cinema to watch White Christmas.
- Local school children came to give out handmade cards to the residents.