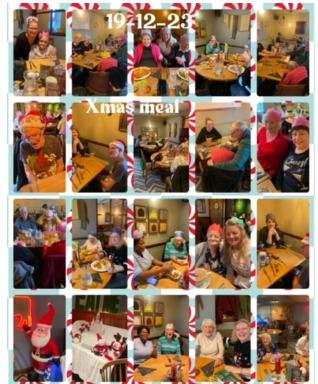

As usual, the hairdresser and the singing barber came to visit with his ukelele. This time he dressed as Santa to entertain the residents.

We had a lovely resident and family meal at the Jenny Wren for a lovely Christmas meal.