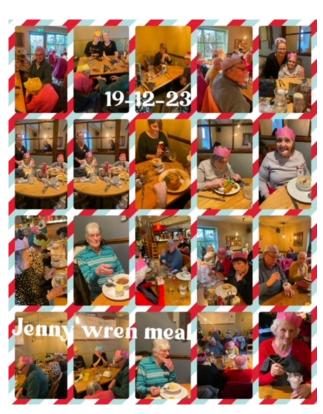

As usual, the hairdresser and the singing barber came to visit with his ukelele. This time he dressed as Santa to entertain the residents.

We had a lovely resident and family meal at the Jenny Wren for a lovely Christmas meal.