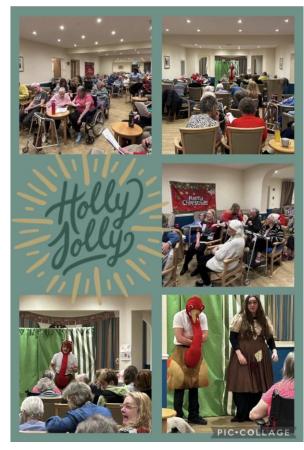

## A little preview of what we got up to in December...

This month we celebrated Ray's birthday.

We have had a busy December:

- We had our new Sweet Shop mural put up in the home.
- We had a fantastic performance from Eva Long Productions for our Panto which was enjoyed by all.
- We had a trip to The Light Cinema to watch White Christmas.
- Local school children came to give out handmade cards to the residents.