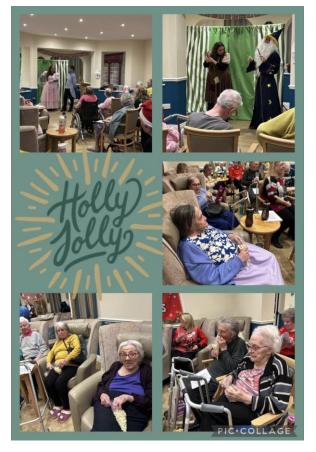

## A little preview of what we got up to in December...

This month we celebrated Ray's birthday.

We have had a busy December:

- We had our new Sweet Shop mural put up in the home.
- We had a fantastic performance from Eva Long Productions for our Panto which was enjoyed by all.
- We had a trip to The Light Cinema to watch White Christmas.
- Local school children came to give out handmade cards to the residents.