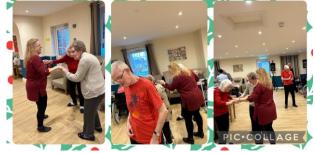

## A little preview of what we got up to in December...

This month we celebrated Ray's birthday.

We have had a busy December:

- We had our new Sweet Shop mural put up in the home.
- We had a fantastic performance from Eva Long Productions for our Panto which was enjoyed by all.
- We had a trip to The Light Cinema to watch White Christmas.
- Local school children came to give out handmade cards to the residents.

As usual, the hairdresser and the singing barber came to visit with his ukelele. This time he dressed as Santa to entertain the residents.

We had a lovely resident and family meal at the Jenny Wren for a lovely Christmas meal.

We had an amazing Christmas party on 22<sup>nd</sup> with the Mayor attending along with Santa in his grotto to give out gifts to

residents and staff. Miss Chamonix entertained everyone dressed as Mrs Claus. The raffle was also drawn with lots of amazing prizes. On Christmas Day we had another visit from Santa who gave out even more presents to the residents. We had a lovely Christmas dinner. The staff dressed up and put on a carol service for the residents who also joined in. On 30th December we had our New Year's Eve party. Entertainment was provided by Storm King and was enjoyed by all. 