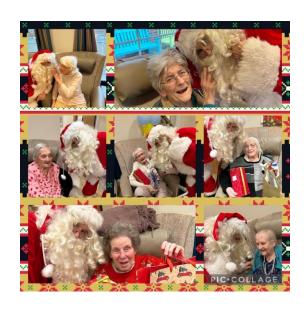

We had an amazing Christmas party on 22<sup>nd</sup> with the Mayor attending along with Santa in his grotto to give out gifts to

residents and staff. Miss Chamonix entertained everyone dressed as Mrs Claus. The raffle was also drawn with lots of amazing prizes. On Christmas Day we had another visit from Santa who gave out even more presents to the residents. We had a lovely Christmas dinner. The staff dressed up and put on a carol service for the residents who also joined in. On 30th December we had our New Year's Eve party. Entertainment was provided by Storm King and was enjoyed by all. 