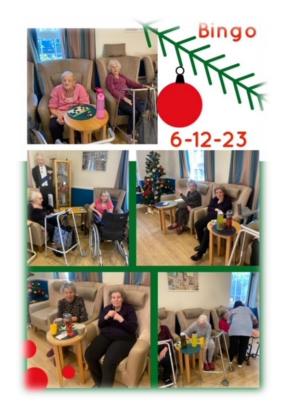

## A little preview of what we got up to in December...

This month we celebrated Ray's birthday.

We have had a busy December:

- We had our new Sweet Shop mural put up in the home.
- We had a fantastic performance from Eva Long Productions for our Panto which was enjoyed by all.
- We had a trip to The Light Cinema to watch White Christmas.
- Local school children came to give out handmade cards to the residents.