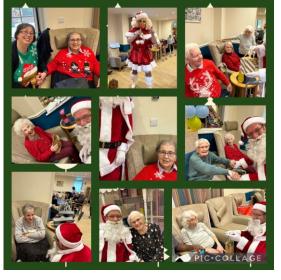

We had an amazing Christmas party on 22<sup>nd</sup> with the Mayor attending along with Santa in his grotto to give out gifts to

residents and staff. Miss Chamonix entertained everyone dressed as Mrs Claus. The raffle was also drawn with lots of amazing prizes. On Christmas Day we had another visit from Santa who gave out even more presents to the residents. We had a lovely Christmas dinner. The staff dressed up and put on a carol service for the residents who also joined in. On 30th December we had our New Year's Eve party. Entertainment was provided by Storm King and was enjoyed by all. 