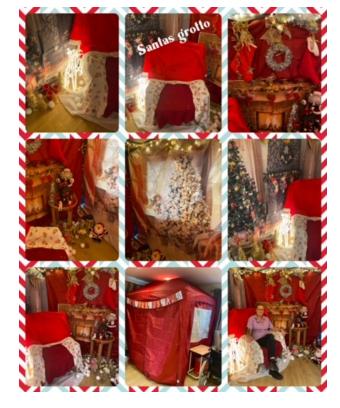

We had an amazing Christmas party on 22<sup>nd</sup> with the Mayor attending along with Santa in his grotto to give out gifts to

residents and staff. Miss Chamonix entertained everyone dressed as Mrs Claus. The raffle was also drawn with lots of amazing prizes. On Christmas Day we had another visit from Santa who gave out even more presents to the residents. We had a lovely Christmas dinner. The staff dressed up and put on a carol service for the residents who also joined in. On 30th December we had our New Year's Eve party. Entertainment was provided by Storm King and was enjoyed by all. 