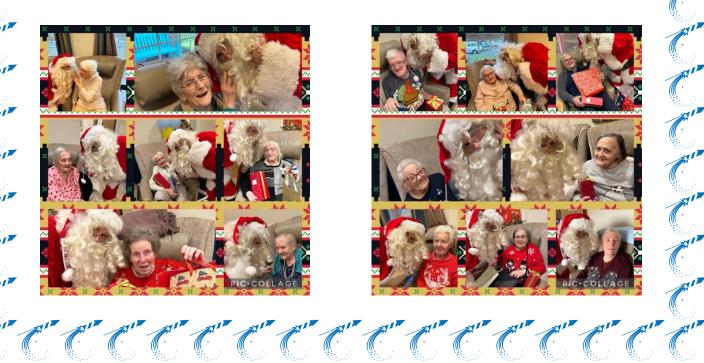

We had an amazing Christmas party on 22<sup>nd</sup> with the Mayor attending along with Santa in his grotto to give out gifts to

residents and staff. Miss Chamonix entertained everyone dressed as Mrs Claus. The raffle was also drawn with lots of amazing prizes. On Christmas Day we had another visit from Santa who gave out even more presents to the residents. We had a lovely Christmas dinner. The staff dressed up and put on a carol service for the residents who also joined in. On 30th December we had our New Year's Eve party. Entertainment was provided by Storm King and was enjoyed by all. 