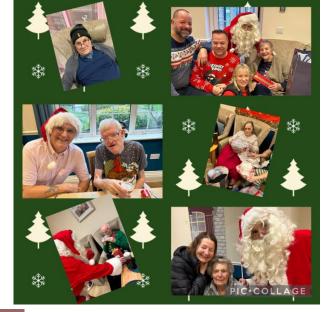

As usual, the hairdresser and the singing barber came to visit with his ukelele. This time he dressed as Santa to entertain the residents.

We had a lovely resident and family meal at the Jenny Wren for a lovely Christmas meal.

We had an amazing Christmas party on 22<sup>nd</sup> with the Mayor attending along with Santa in his grotto to give out gifts to

residents and staff. Miss Chamonix entertained everyone dressed as Mrs Claus. The raffle was also drawn with lots of amazing prizes. On Christmas Day we had another visit from Santa who gave out even more presents to the residents. We had a lovely Christmas dinner. The staff dressed up and put on a carol service for the residents who also joined in. On 30th December we had our New Year's Eve party. Entertainment was provided by Storm King and was enjoyed by all. 