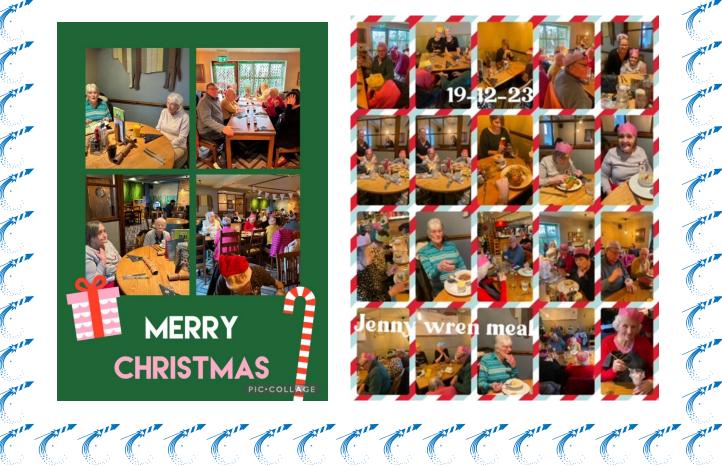

As usual, the hairdresser and the singing barber came to visit with his ukelele. This time he dressed as Santa to entertain the residents.

We had a lovely resident and family meal at the Jenny Wren for a lovely Christmas meal.