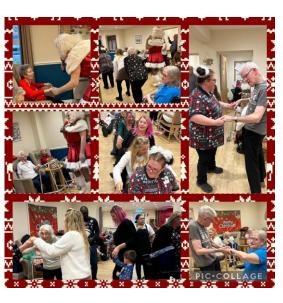

As usual, the hairdresser and the singing barber came to visit with his ukelele. This time he dressed as Santa to entertain the residents.

We had a lovely resident and family meal at the Jenny Wren for a lovely Christmas meal.

We had an amazing Christmas party on 22<sup>nd</sup> with the Mayor attending along with Santa in his grotto to give out gifts to

residents and staff. Miss Chamonix entertained everyone dressed as Mrs Claus. The raffle was also drawn with lots of amazing prizes. On Christmas Day we had another visit from Santa who gave out even more presents to the residents. We had a lovely Christmas dinner. The staff dressed up and put on a carol service for the residents who also joined in. On 30th December we had our New Year's Eve party. Entertainment was provided by Storm King and was enjoyed by all. 