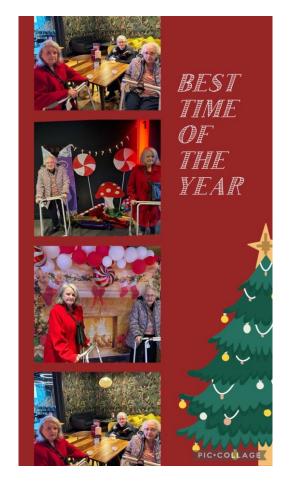

## A little preview of what we got up to in December...

This month we celebrated Ray's birthday.

We have had a busy December:

- We had our new Sweet Shop mural put up in the home.
- We had a fantastic performance from Eva Long Productions for our Panto which was enjoyed by all.
- We had a trip to The Light Cinema to watch White Christmas.
- Local school children came to give out handmade cards to the residents.

The Sweet Shop

DEST THE VEAR Cinema 13th December

Happy birthday Raymond 21st December 2023

NEW YEAR'S EVE NEW PARTY 30FH BECEMBER PIC-COLLAGE

Coming up in the future