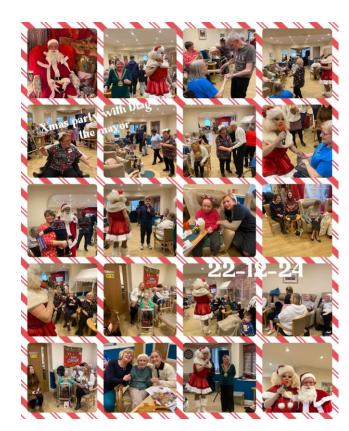

We had an amazing Christmas party on 22<sup>nd</sup> with the Mayor attending along with Santa in his grotto to give out gifts to

residents and staff. Miss Chamonix entertained everyone dressed as Mrs Claus. The raffle was also drawn with lots of amazing prizes. On Christmas Day we had another visit from Santa who gave out even more presents to the residents. We had a lovely Christmas dinner. The staff dressed up and put on a carol service for the residents who also joined in. On 30th December we had our New Year's Eve party. Entertainment was provided by Storm King and was enjoyed by all. 