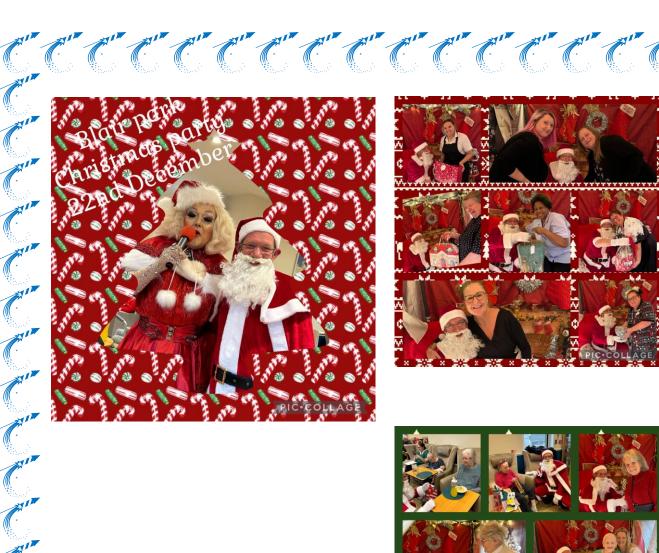

We had an amazing Christmas party on 22<sup>nd</sup> with the Mayor attending along with Santa in his grotto to give out gifts to

residents and staff. Miss Chamonix entertained everyone dressed as Mrs Claus. The raffle was also drawn with lots of amazing prizes. On Christmas Day we had another visit from Santa who gave out even more presents to the residents. We had a lovely Christmas dinner. The staff dressed up and put on a carol service for the residents who also joined in. On 30th December we had our New Year's Eve party. Entertainment was provided by Storm King and was enjoyed by all. 