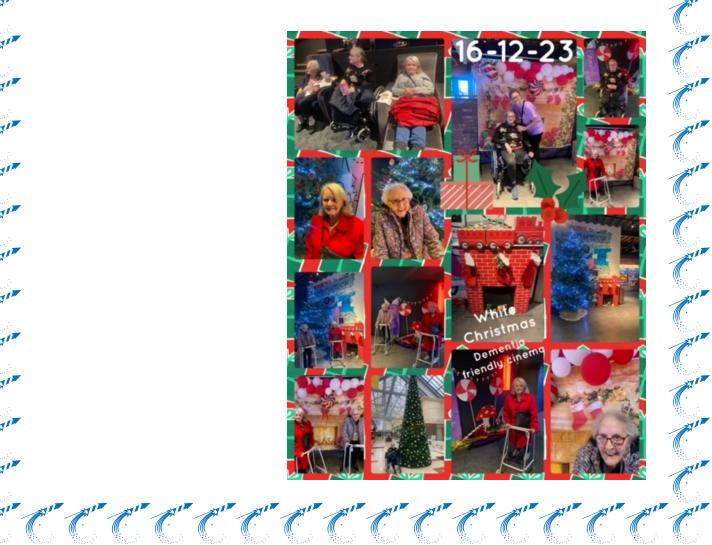

## A little preview of what we got up to in December...

This month we celebrated Ray's birthday.

We have had a busy December:

- We had our new Sweet Shop mural put up in the home.
- We had a fantastic performance from Eva Long Productions for our Panto which was enjoyed by all.
- We had a trip to The Light Cinema to watch White Christmas.
- Local school children came to give out handmade cards to the residents.

The Sweet Shop

DEST THE VEAR Cinema 13th December

Happy birthday Raymond 21st December 2023

NEW YEAR'S EVE NEW PARTY 30FH BECEMBER PIC-COLLAGE

Coming up in the future