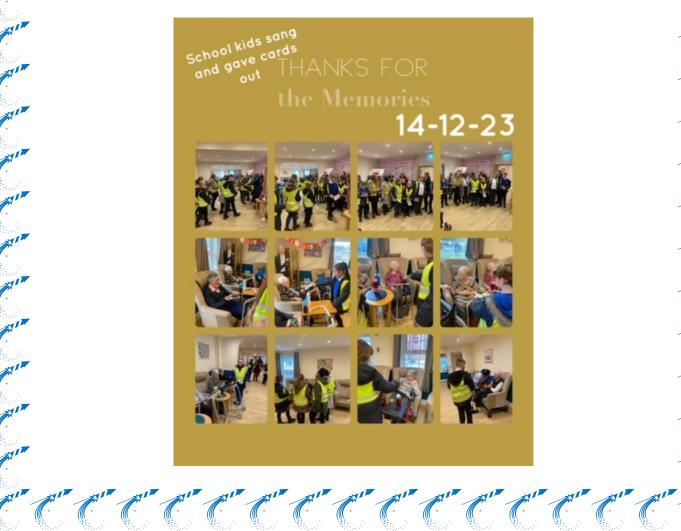

## A little preview of what we got up to in December...

This month we celebrated Ray's birthday.

We have had a busy December:

- We had our new Sweet Shop mural put up in the home.
- We had a fantastic performance from Eva Long Productions for our Panto which was enjoyed by all.
- We had a trip to The Light Cinema to watch White Christmas.
- Local school children came to give out handmade cards to the residents.