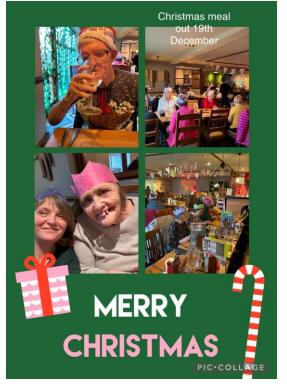

As usual, the hairdresser and the singing barber came to visit with his ukelele. This time he dressed as Santa to entertain the residents.

We had a lovely resident and family meal at the Jenny Wren for a lovely Christmas meal.