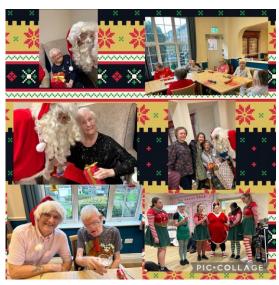

We had an amazing Christmas party on 22<sup>nd</sup> with the Mayor attending along with Santa in his grotto to give out gifts to

residents and staff. Miss Chamonix entertained everyone dressed as Mrs Claus. The raffle was also drawn with lots of amazing prizes. On Christmas Day we had another visit from Santa who gave out even more presents to the residents. We had a lovely Christmas dinner. The staff dressed up and put on a carol service for the residents who also joined in. On 30th December we had our New Year's Eve party. Entertainment was provided by Storm King and was enjoyed by all. 