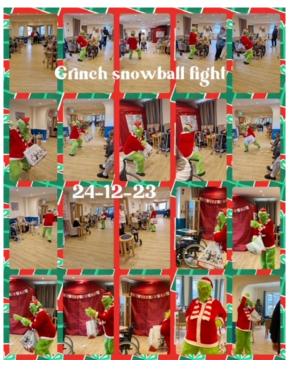

We had an amazing Christmas party on 22<sup>nd</sup> with the Mayor attending along with Santa in his grotto to give out gifts to

residents and staff. Miss Chamonix entertained everyone dressed as Mrs Claus. The raffle was also drawn with lots of amazing prizes. On Christmas Day we had another visit from Santa who gave out even more presents to the residents. We had a lovely Christmas dinner. The staff dressed up and put on a carol service for the residents who also joined in. On 30th December we had our New Year's Eve party. Entertainment was provided by Storm King and was enjoyed by all. 