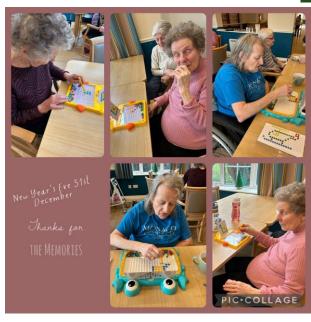

We had an amazing Christmas party on 22<sup>nd</sup> with the Mayor attending along with Santa in his grotto to give out gifts to

residents and staff. Miss Chamonix entertained everyone dressed as Mrs Claus. The raffle was also drawn with lots of amazing prizes. On Christmas Day we had another visit from Santa who gave out even more presents to the residents. We had a lovely Christmas dinner. The staff dressed up and put on a carol service for the residents who also joined in. On 30th December we had our New Year's Eve party. Entertainment was provided by Storm King and was enjoyed by all. 