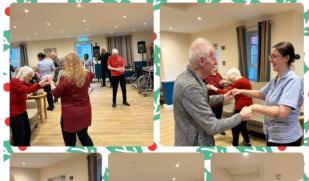

## A little preview of what we got up to in December...

This month we celebrated Ray's birthday.

We have had a busy December:

- We had our new Sweet Shop mural put up in the home.
- We had a fantastic performance from Eva Long Productions for our Panto which was enjoyed by all.
- We had a trip to The Light Cinema to watch White Christmas.
- Local school children came to give out handmade cards to the residents.

As usual, the hairdresser and the singing barber came to visit with his ukelele. This time he dressed as Santa to entertain the residents.

We had a lovely resident and family meal at the Jenny Wren for a lovely Christmas meal.

We had an amazing Christmas party on 22<sup>nd</sup> with the Mayor attending along with Santa in his grotto to give out gifts to

residents and staff. Miss Chamonix entertained everyone dressed as Mrs Claus. The raffle was also drawn with lots of amazing prizes. On Christmas Day we had another visit from Santa who gave out even more presents to the residents. We had a lovely Christmas dinner. The staff dressed up and put on a carol service for the residents who also joined in. On 30th December we had our New Year's Eve party. Entertainment was provided by Storm King and was enjoyed by all. 