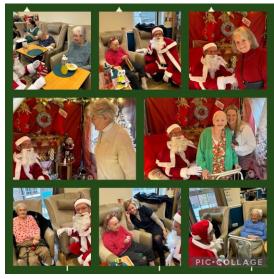

We had an amazing Christmas party on 22<sup>nd</sup> with the Mayor attending along with Santa in his grotto to give out gifts to

residents and staff. Miss Chamonix entertained everyone dressed as Mrs Claus. The raffle was also drawn with lots of amazing prizes. On Christmas Day we had another visit from Santa who gave out even more presents to the residents. We had a lovely Christmas dinner. The staff dressed up and put on a carol service for the residents who also joined in. On 30th December we had our New Year's Eve party. Entertainment was provided by Storm King and was enjoyed by all. 