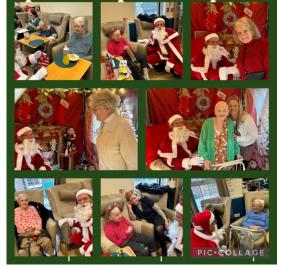

We had an amazing Christmas party on 22<sup>nd</sup> with the Mayor attending along with Santa in his grotto to give out gifts to

residents and staff. Miss Chamonix entertained everyone dressed as Mrs Claus. The raffle was also drawn with lots of amazing prizes. On Christmas Day we had another visit from Santa who gave out even more presents to the residents. We had a lovely Christmas dinner. The staff dressed up and put on a carol service for the residents who also joined in. On 30th December we had our New Year's Eve party. Entertainment was provided by Storm King and was enjoyed by all. 