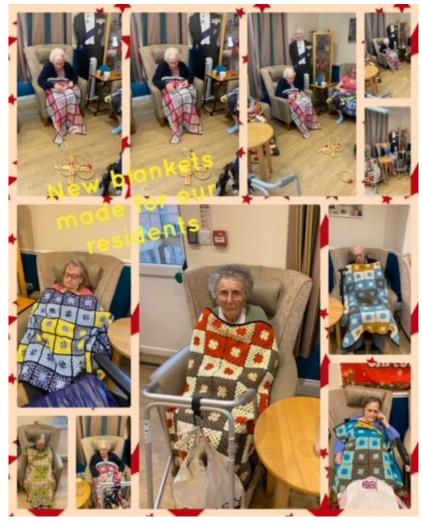

We also took some of the residents to the local coffee shop as they love getting out and about.

Storm King came to sing to us with a lovely afternoon of singing and dancing.

We enjoyed activities such as music and movement, Bingo, games and puzzles, the magnetic boards, arts and crafts, reminiscences with back in time music and so much more.