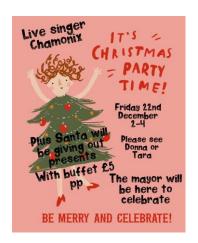

\*\*\*\*\*\*\*\*

On Friday, 22<sup>nd</sup> December, we are having a Christmas party with a buffet. Our Drag Queen, Miss Chamonix and the Mayor will be joining us for the party. Tickets, again, are £5.00 per person and include the entertainment and buffet. Please come along as it will be a really fun time. See Donna or Tara for tickets.

Santa will also be visiting to give the residents presents from all of us at Blair Park.

We would like to thank The Giving Tree at Dunelm Mill for doing loads of gifts for us this year which I'm sure the residents will enjoy.