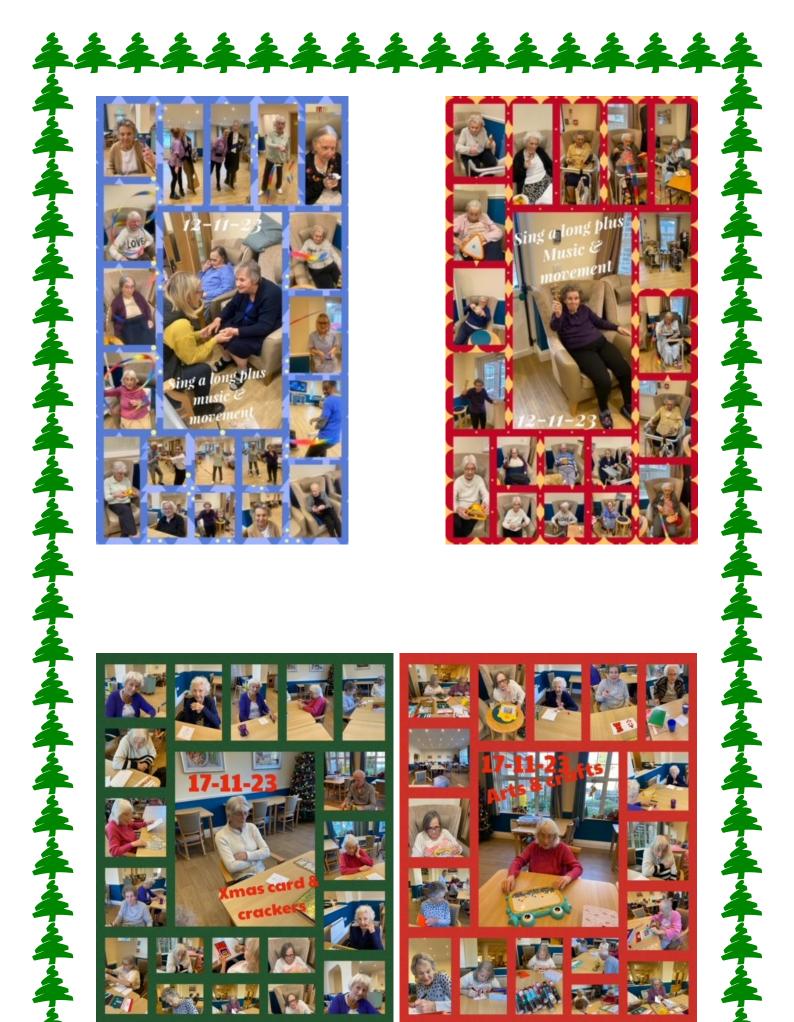

We also took some of the residents to the local coffee shop as they love getting out and about.

Storm King came to sing to us with a lovely afternoon of singing and dancing.

We enjoyed activities such as music and movement, Bingo, games and puzzles, the magnetic boards, arts and crafts, reminiscences with back in time music and so much more.