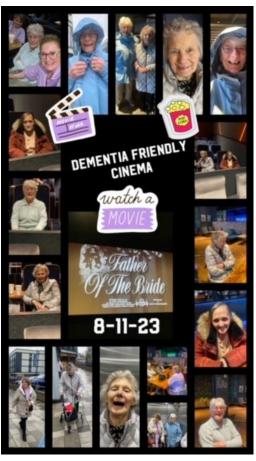

## A little preview of what we got up to in November...

This month we celebrated the birthdays of Mo, Peggy, John and Joan.

We went to watch the dementia friendly screening of Father of the Bride at the cinema. The residents also had coffee and cake.