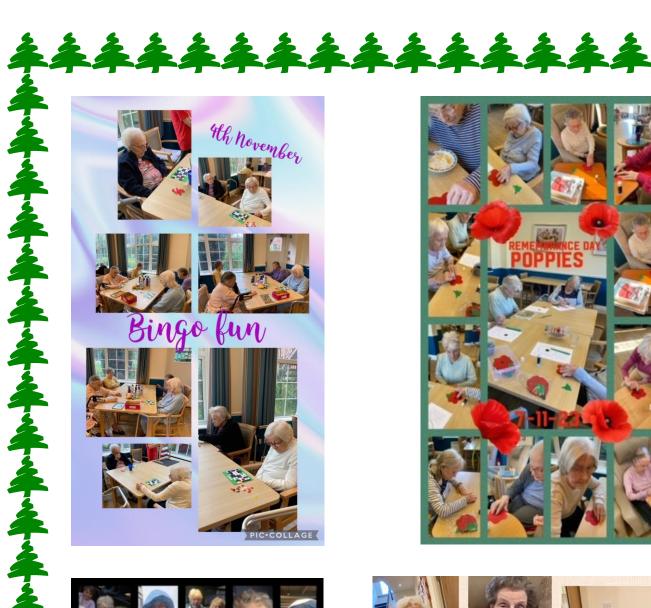

We also took some of the residents to the local coffee shop as they love getting out and about.

Storm King came to sing to us with a lovely afternoon of singing and dancing.

We enjoyed activities such as music and movement, Bingo, games and puzzles, the magnetic boards, arts and crafts, reminiscences with back in time music and so much more.