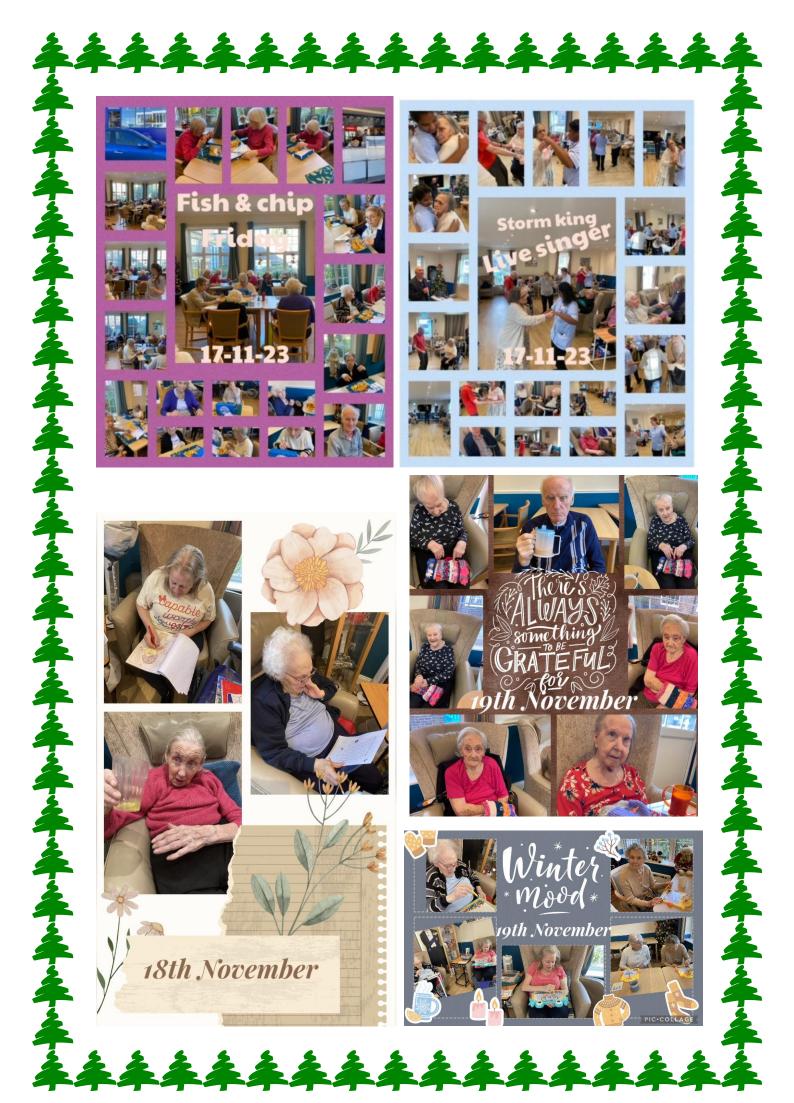

We also took some of the residents to the local coffee shop as they love getting out and about.

Storm King came to sing to us with a lovely afternoon of singing and dancing.

We enjoyed activities such as music and movement, Bingo, games and puzzles, the magnetic boards, arts and crafts, reminiscences with back in time music and so much more.

We also had fish and chip Friday which always goes down a treat.

Dancing Gems came to dance for us. It was amazing and a pleasure to have them do this for us. There were lots of smiles and fun by all.

るするからからからからずらずらず