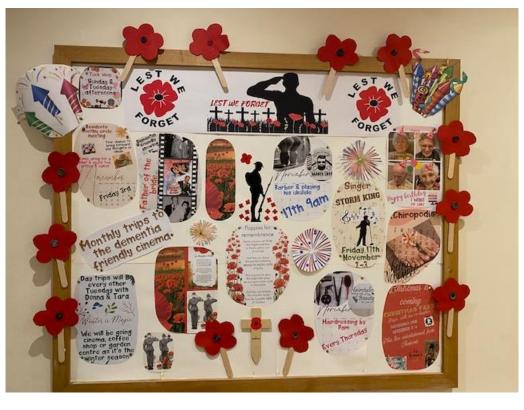

## A little preview of what we got up to in November...

This month we celebrated the birthdays of Mo, Peggy, John and Joan.

We went to watch the dementia friendly screening of Father of the Bride at the cinema. The residents also had coffee and cake.