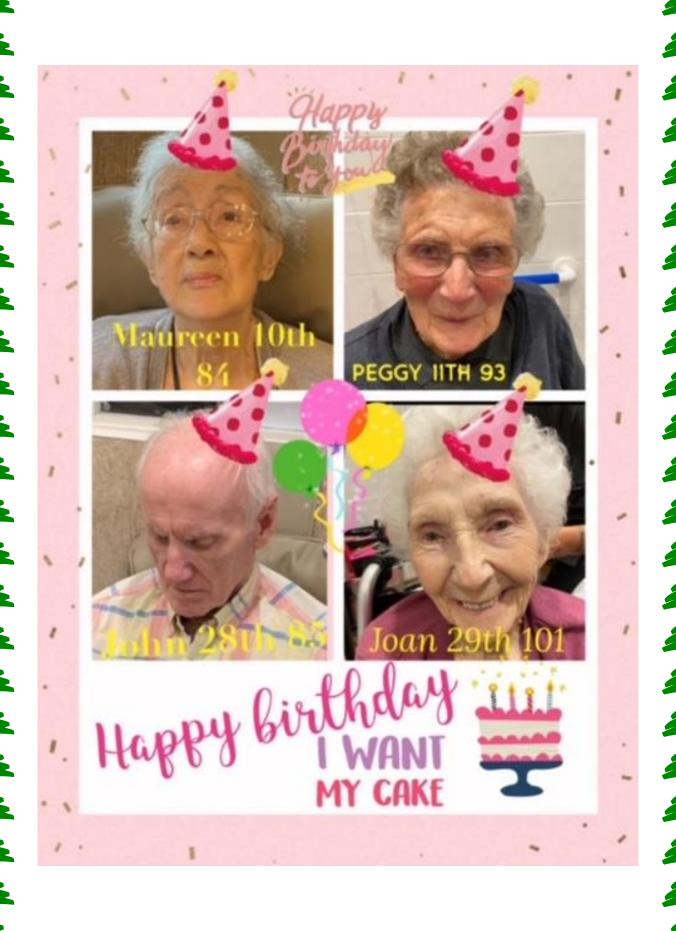

## A little preview of what we got up to in November...

This month we celebrated the birthdays of Mo, Peggy, John and Joan.

We went to watch the dementia friendly screening of Father of the Bride at the cinema. The residents also had coffee and cake.