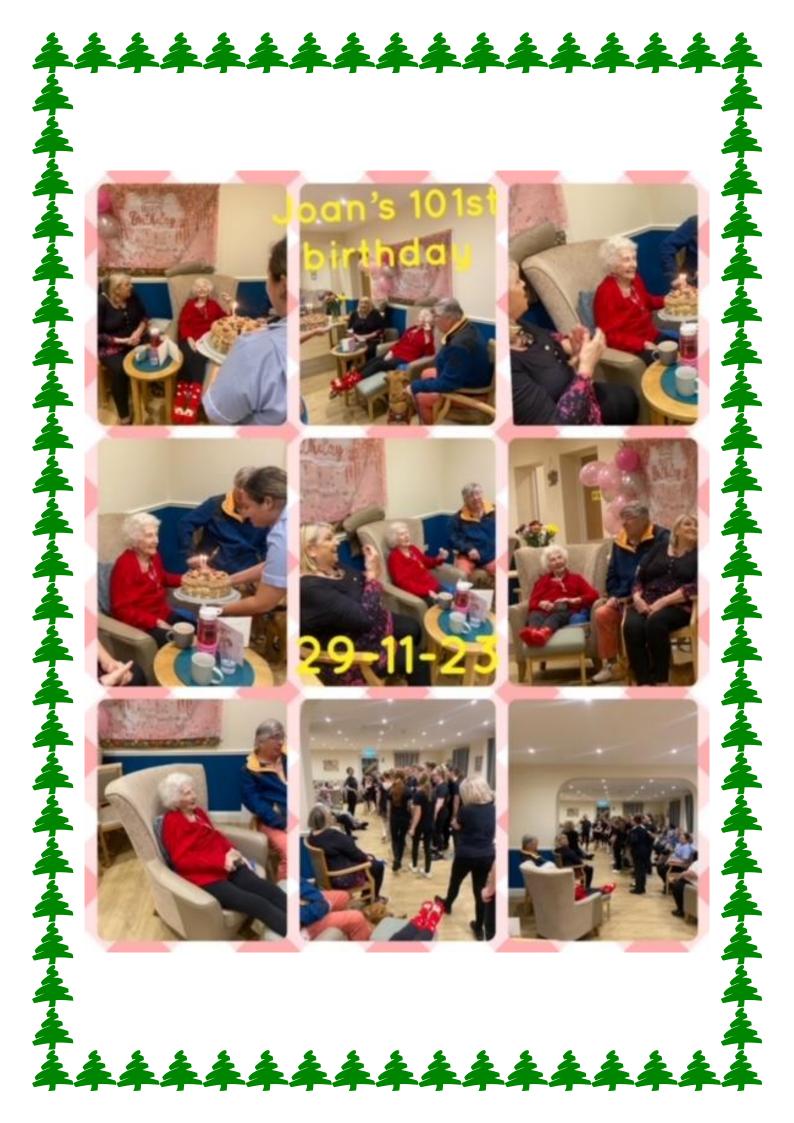

## A little preview of what we got up to in November...

This month we celebrated the birthdays of Mo, Peggy, John and Joan.

We went to watch the dementia friendly screening of Father of the Bride at the cinema. The residents also had coffee and cake.