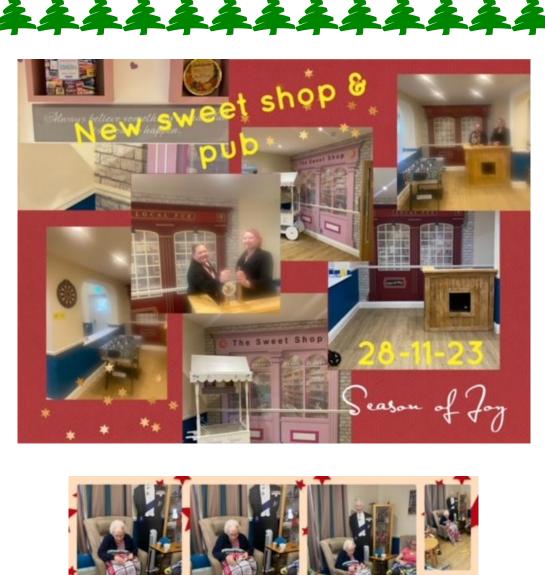

## A little preview of what we got up to in November...

This month we celebrated the birthdays of Mo, Peggy, John and Joan.

We went to watch the dementia friendly screening of Father of the Bride at the cinema. The residents also had coffee and cake.

We also took some of the residents to the local coffee shop as they love getting out and about.

Storm King came to sing to us with a lovely afternoon of singing and dancing.

We enjoyed activities such as music and movement, Bingo, games and puzzles, the magnetic boards, arts and crafts, reminiscences with back in time music and so much more.