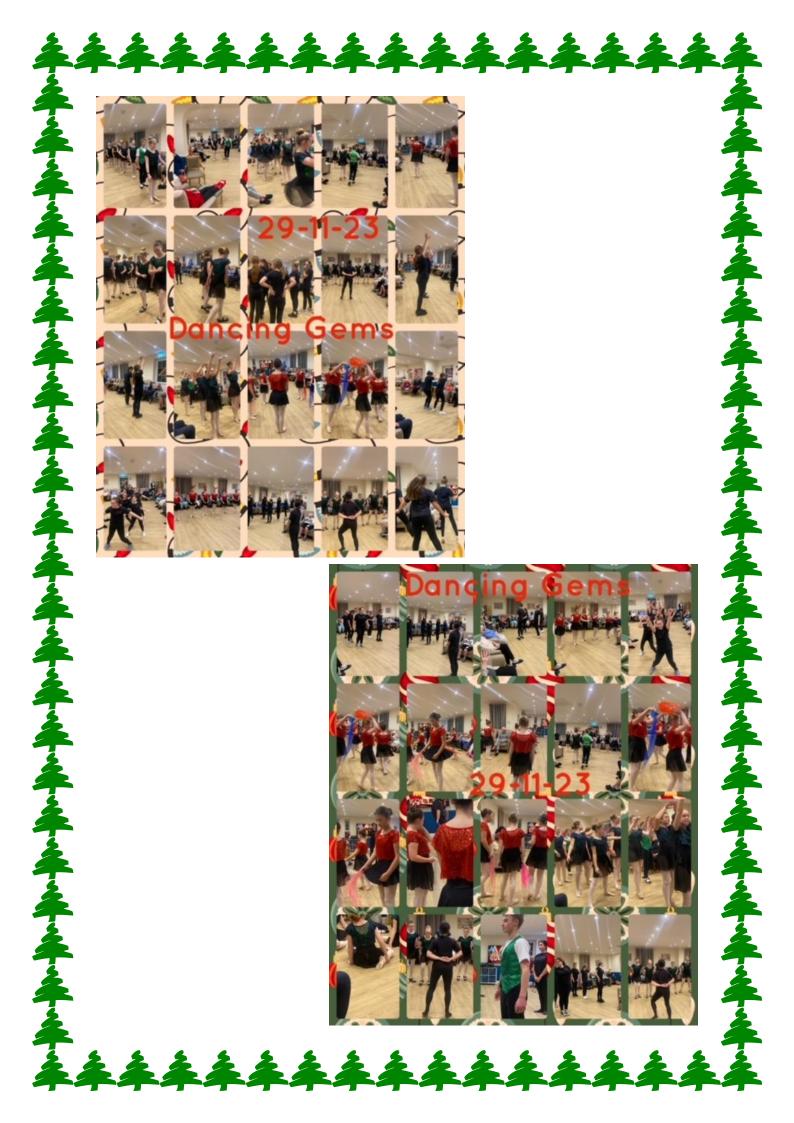

We also had fish and chip Friday which always goes down a treat.

Dancing Gems came to dance for us. It was amazing and a pleasure to have them do this for us. There were lots of smiles and fun by all.

るするからからからからずらずらず