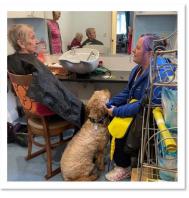

# PAT Dog named Frodo now comes into the Home once a week, a big hit with everyone.