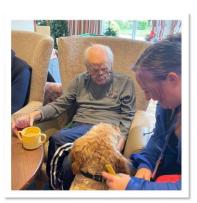

# PAT Dog named Frodo now comes into the Home once a week, a big hit with everyone.