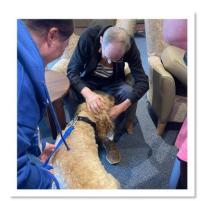

# PAT Dog named Frodo now comes into the Home once a week, a big hit with everyone.