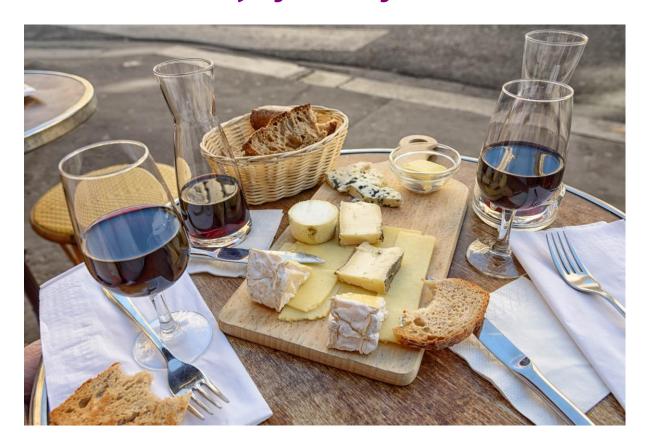

### Cheese & Wine afternoon to kick off Christmas which was enjoyed by all

Coming up in December DIY Christmas decorations **Cupcake Decorating** Wreath Making School Choir Jar Decorating Puzzles & Games Ice Cream Bar Movie & Music Christmas Party And lots more !!!