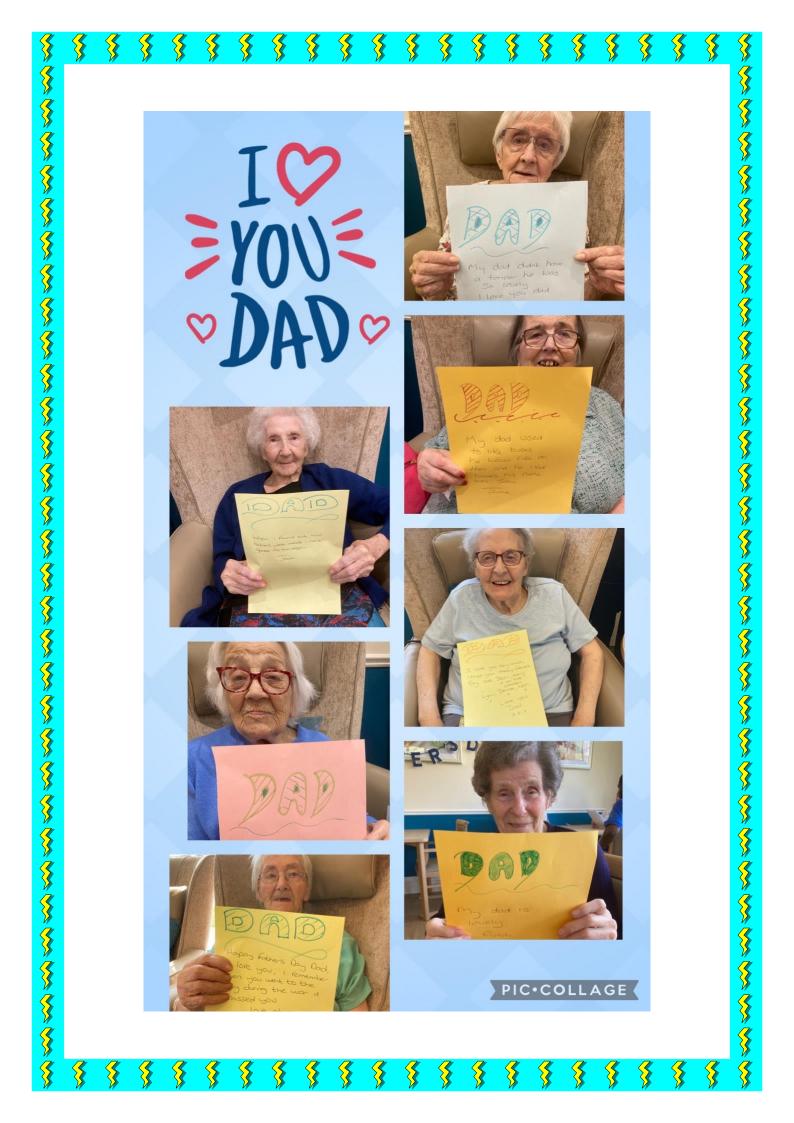

We celebrated Father's Day with a pie and a pint which was a great deal of fun.

We celebrated 2 birthdays this month, Daphne and Lesley.

A wonderful lady, Keeley, came in to sing with the residents joining in with singing and some even danced.