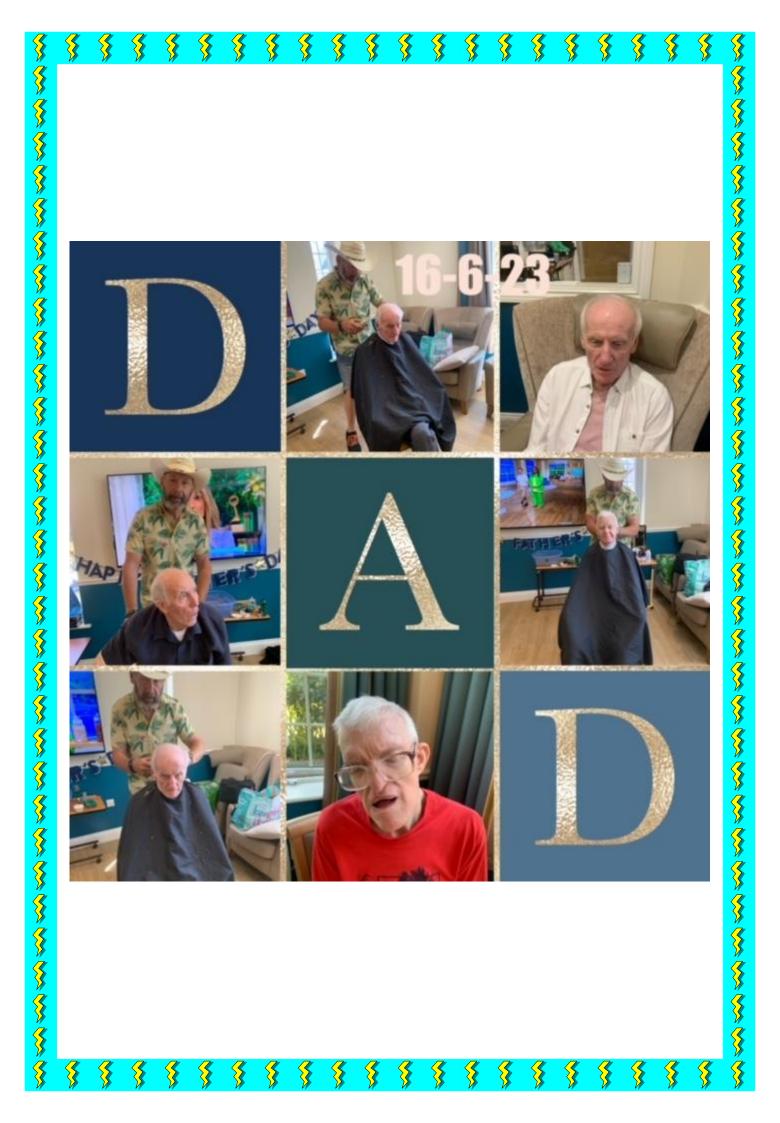

The hairdresser comes in weekly on a Thursday to do our ladies' hair and the barber comes in once a month.

Our new courtyard garden is looking beautiful with all the flowers in bloom for summer. Thank you for your donations.