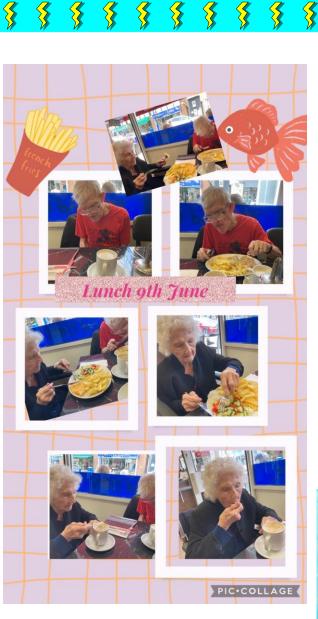

## A little preview of what we got up to in June...

8

As the summer arrived, we went for walks to the park, trips to the beach, coffee shop visits, the shops, the church and lunch dates. It was so much fun and they all loved it.