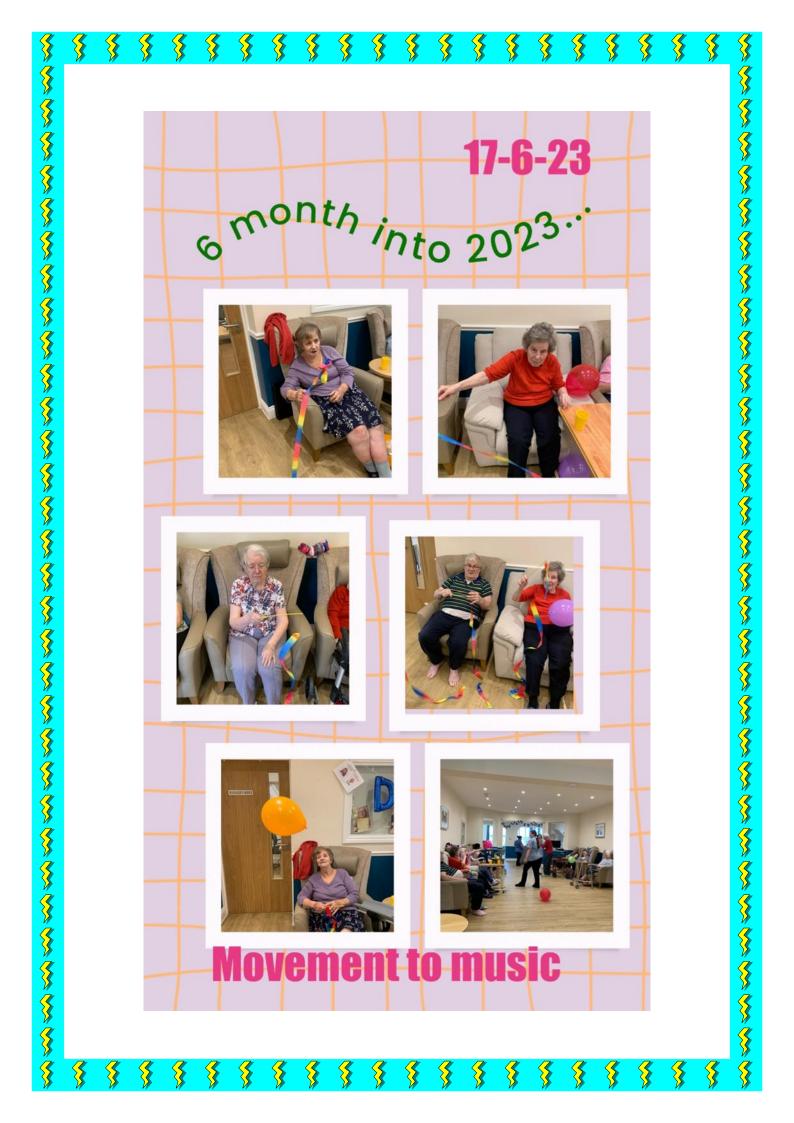

As well as the trips out, we also had lots of indoor activities including arts and crafts, Bingo, games, puzzles, music and movement, sing-a-longs and indoor/outdoor fun.

We have a new date and weather board which is set daily for everyone to see with daily notes.