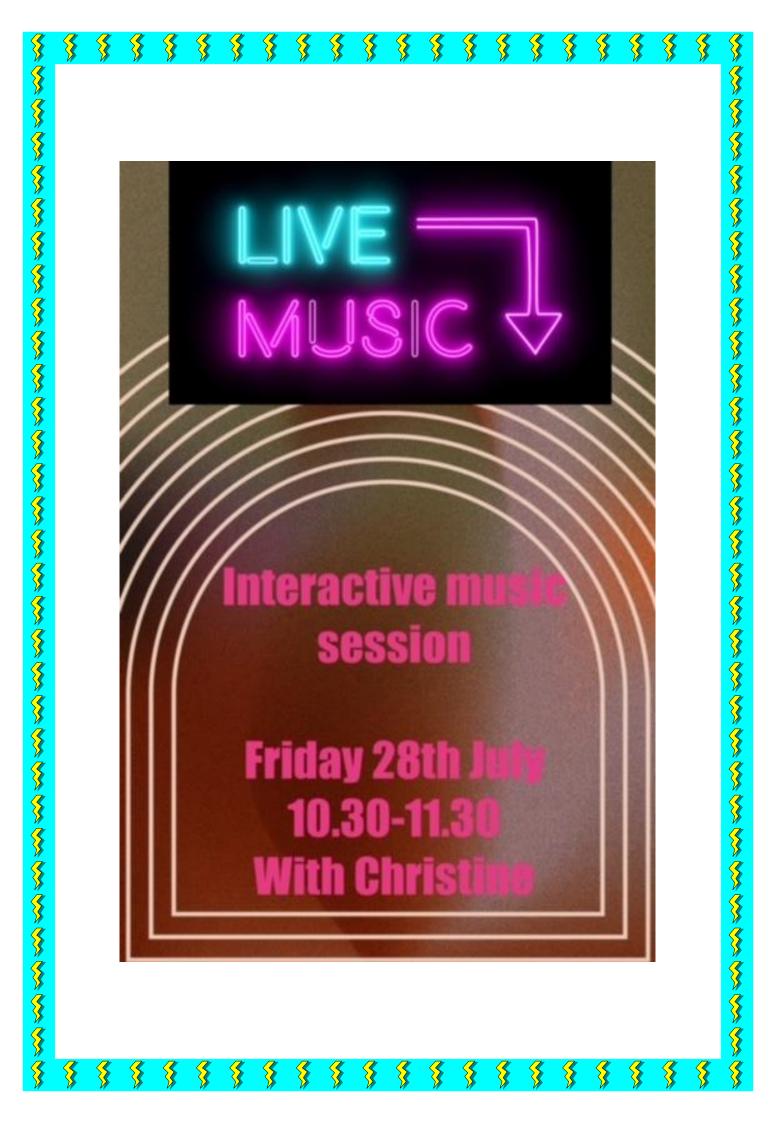

On Monday, 17<sup>th</sup> July 2023, we have River's Rodents coming back. They bring in pets for the residents to see and handle if they wish.

On Friday, 28<sup>th</sup> July 2023, we will be having an interactive music session if you would like to attend. This will be 10.30 – 11.30 am.