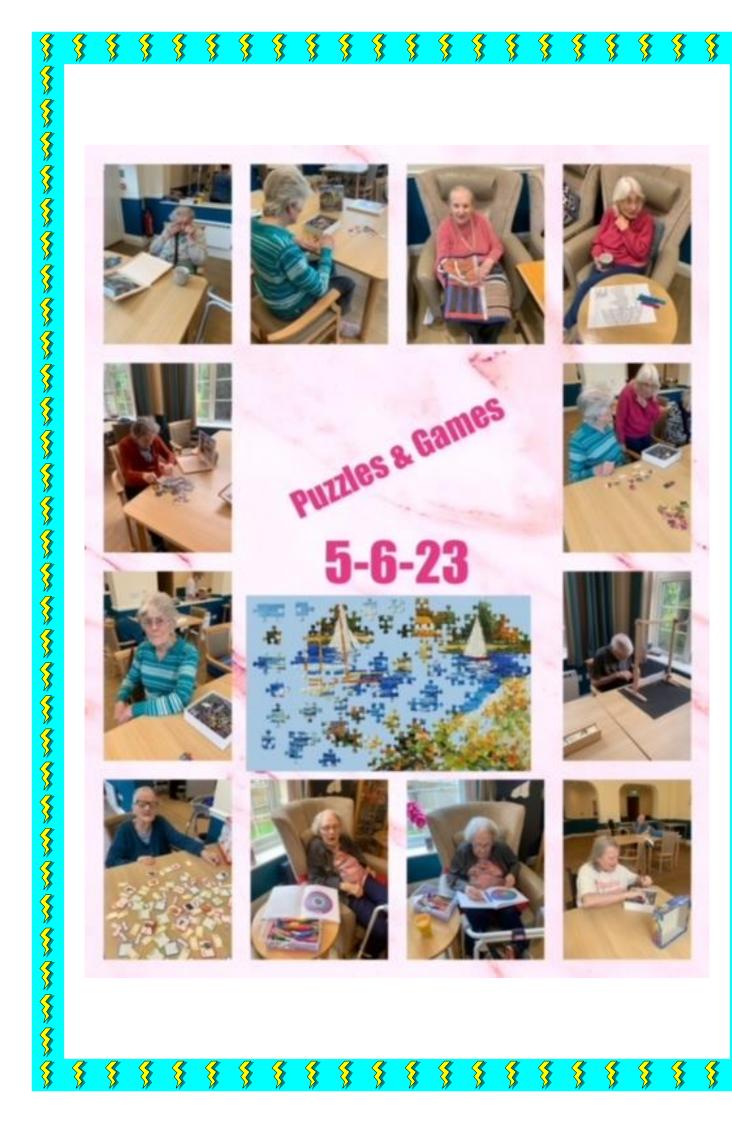

As well as the trips out, we also had lots of indoor activities including arts and crafts, Bingo, games, puzzles, music and movement, sing-a-longs and indoor/outdoor fun.

We have a new date and weather board which is set daily for everyone to see with daily notes.