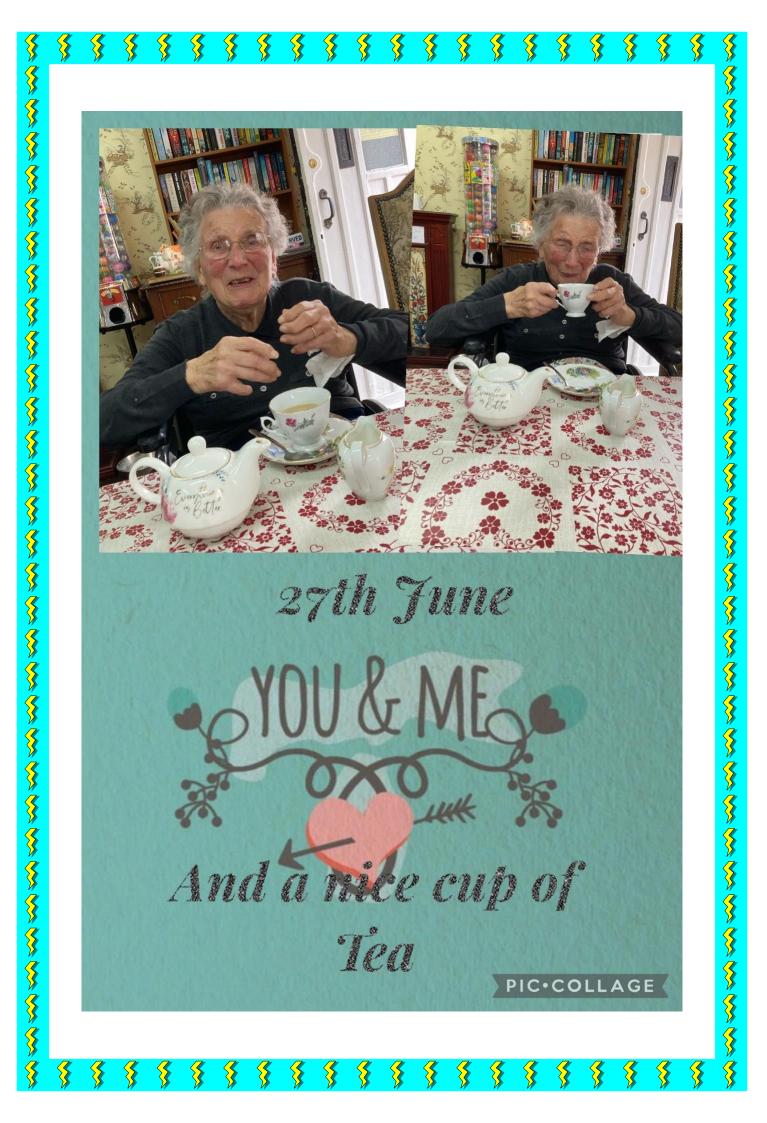

## A little preview of what we got up to in June...

8

As the summer arrived, we went for walks to the park, trips to the beach, coffee shop visits, the shops, the church and lunch dates. It was so much fun and they all loved it.

As well as the trips out, we also had lots of indoor activities including arts and crafts, Bingo, games, puzzles, music and movement, sing-a-longs and indoor/outdoor fun.

We have a new date and weather board which is set daily for everyone to see with daily notes.