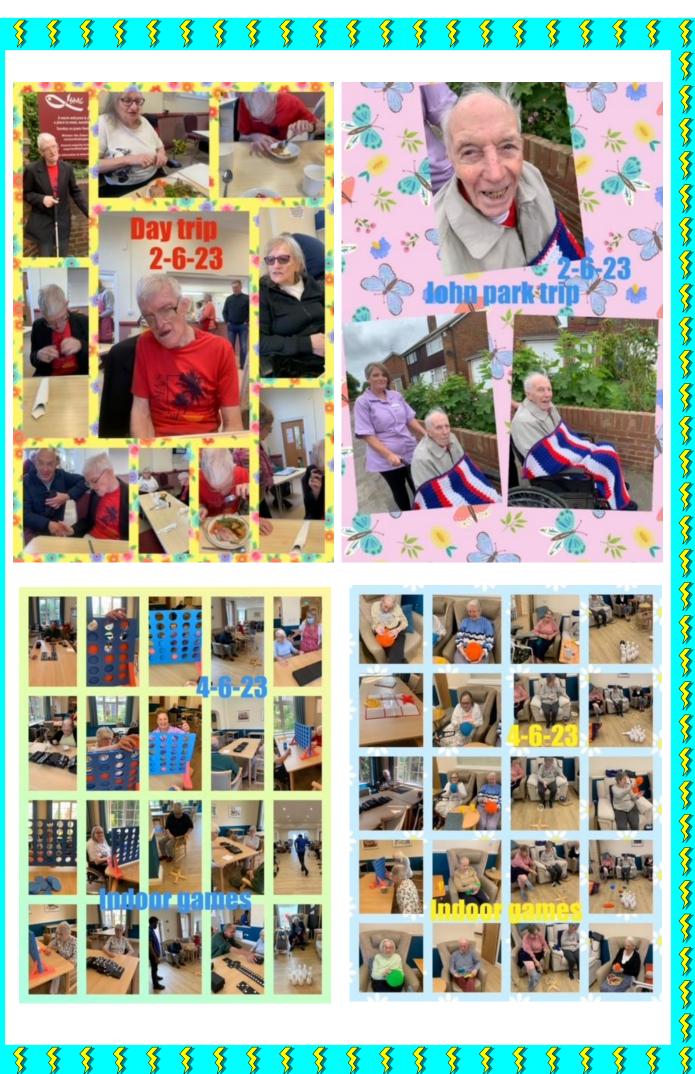

## A little preview of what we got up to in June...

8

As the summer arrived, we went for walks to the park, trips to the beach, coffee shop visits, the shops, the church and lunch dates. It was so much fun and they all loved it.

As well as the trips out, we also had lots of indoor activities including arts and crafts, Bingo, games, puzzles, music and movement, sing-a-longs and indoor/outdoor fun.

We have a new date and weather board which is set daily for everyone to see with daily notes.