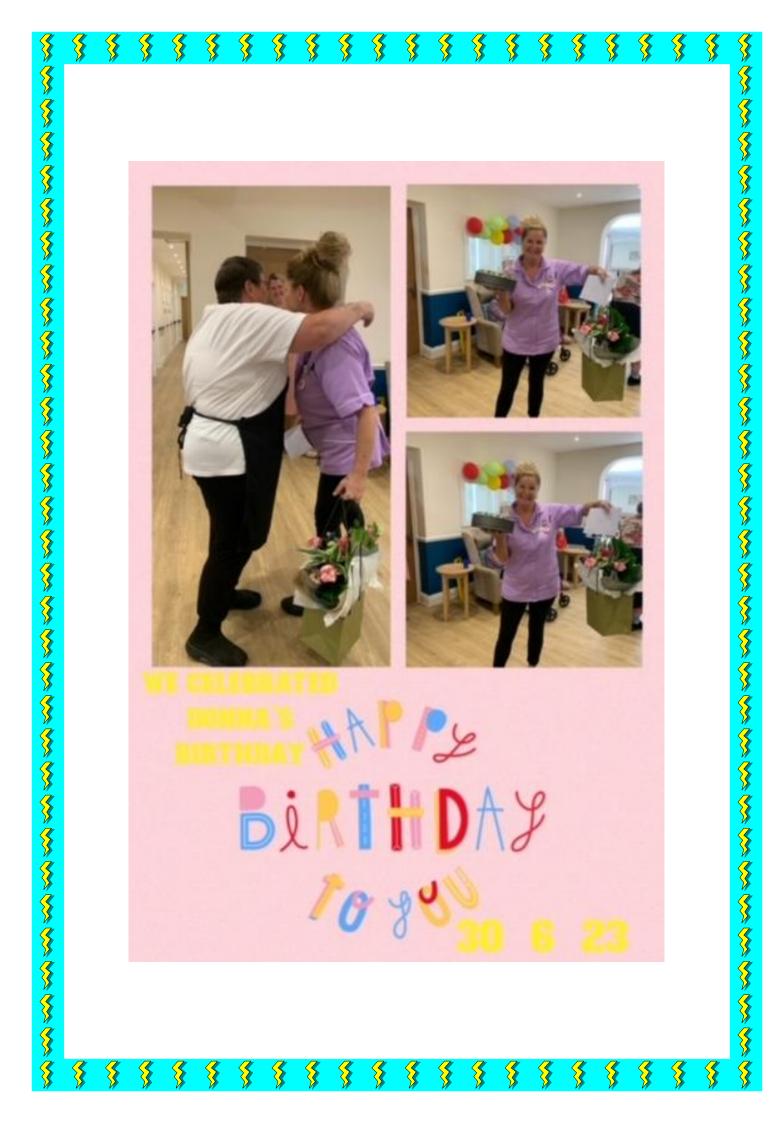

## Residents celebrating their birthday this month are...

7<sup>th</sup> – Shirley (Shir)

11<sup>th</sup> – John D

S

14<sup>th</sup> – Eileen L

We wish you a very happy birthday xx

We celebrated Father's Day with a pie and a pint which was a great deal of fun.

We celebrated 2 birthdays this month, Daphne and Lesley.

A wonderful lady, Keeley, came in to sing with the residents joining in with singing and some even danced.