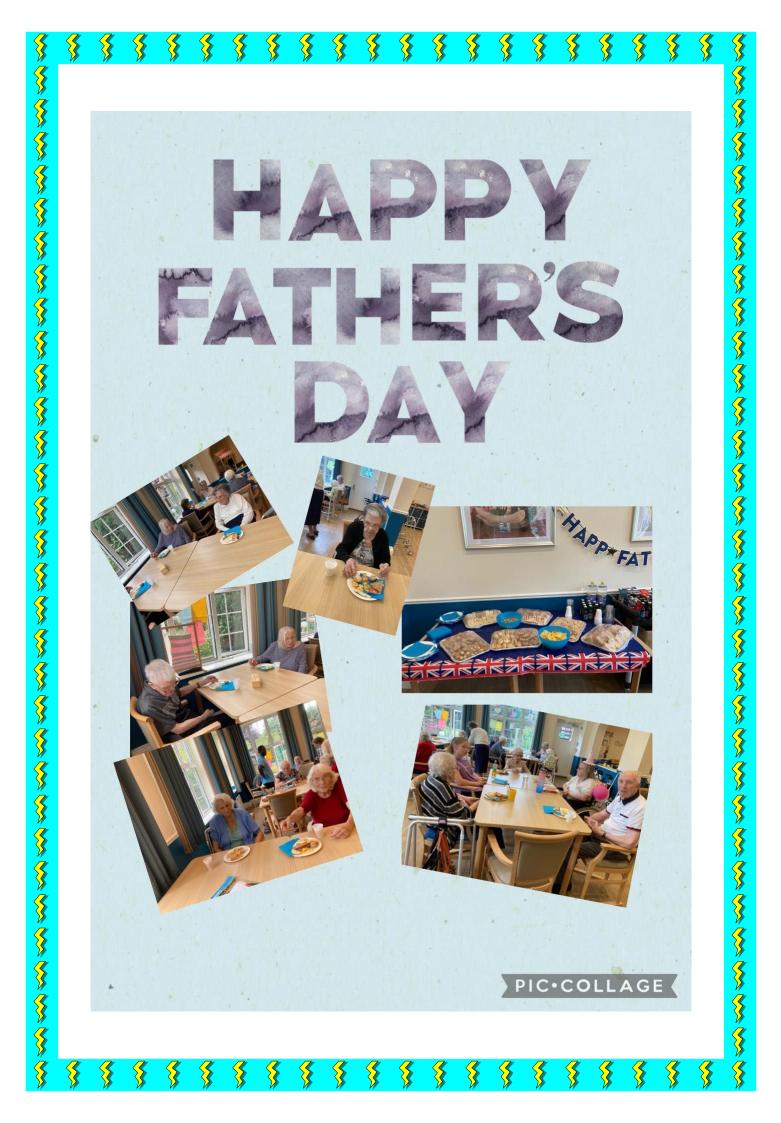

We celebrated Father's Day with a pie and a pint which was a great deal of fun.

We celebrated 2 birthdays this month, Daphne and Lesley.

A wonderful lady, Keeley, came in to sing with the residents joining in with singing and some even danced.