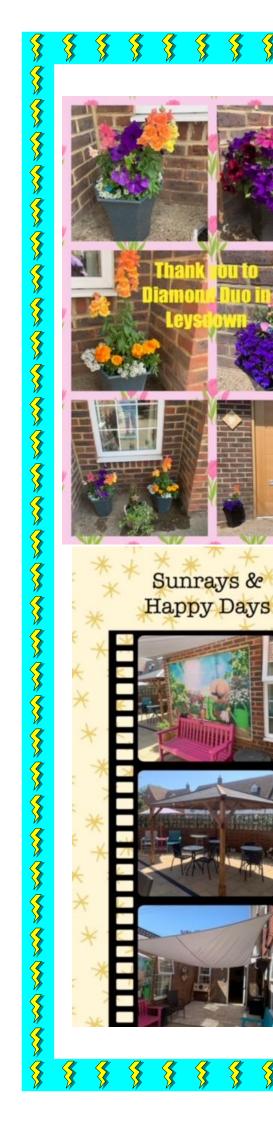

Jade, Donna's daughter, raised £555.00 for completing the London Marathon and this has gone towards a pergola in our courtyard garden.

We lost one of our wonderful ladies and donations from their families also went towards the pergola with the remaining donations being put towards a new sensory area.

The hairdresser comes in weekly on a Thursday to do our ladies' hair and the barber comes in once a month.

Our new courtyard garden is looking beautiful with all the flowers in bloom for summer. Thank you for your donations.