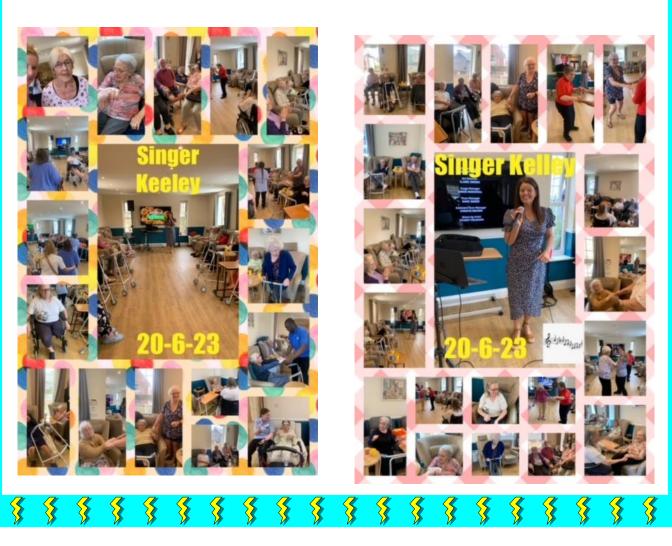

We celebrated Father's Day with a pie and a pint which was a great deal of fun.

We celebrated 2 birthdays this month, Daphne and Lesley.

A wonderful lady, Keeley, came in to sing with the residents joining in with singing and some even danced.