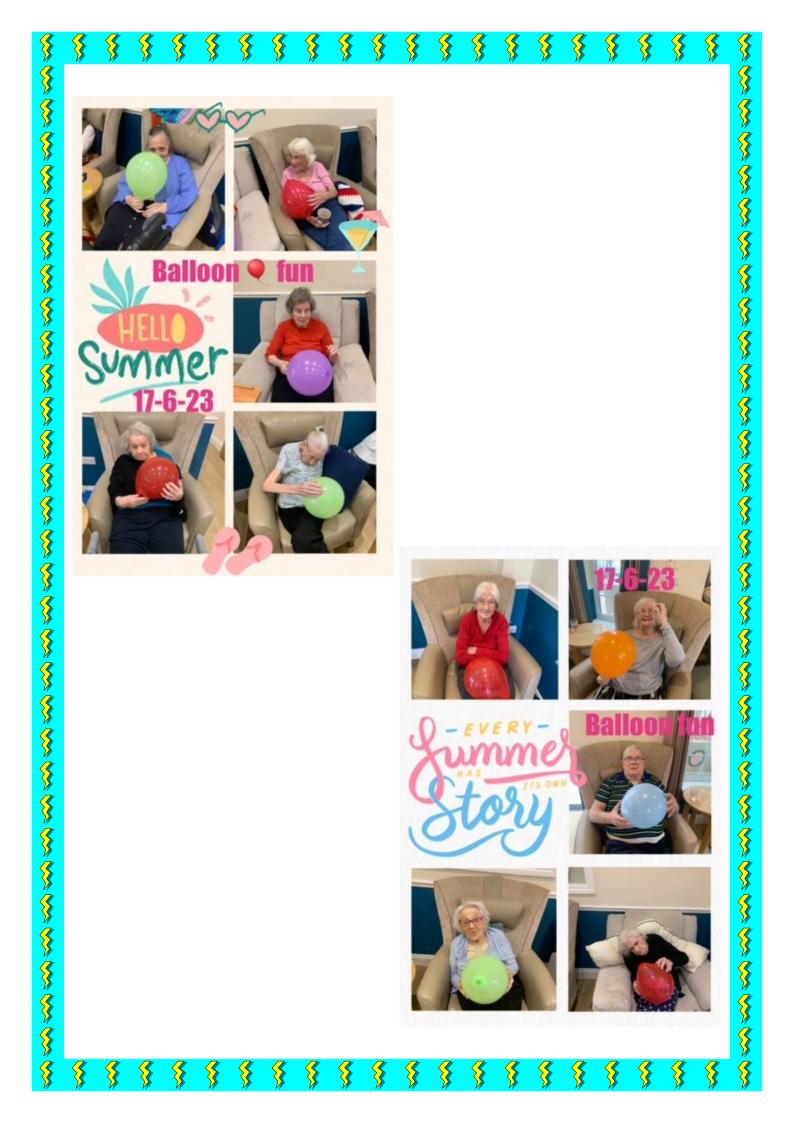

As well as the trips out, we also had lots of indoor activities including arts and crafts, Bingo, games, puzzles, music and movement, sing-a-longs and indoor/outdoor fun.

We have a new date and weather board which is set daily for everyone to see with daily notes.