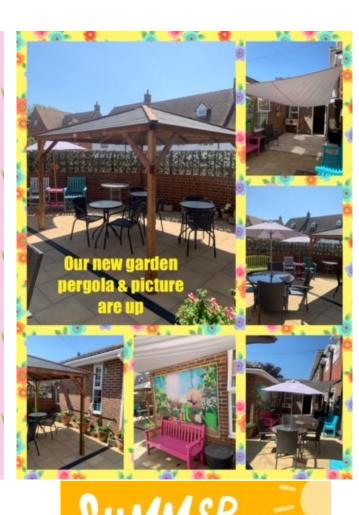

Jade, Donna's daughter, raised £555.00 for completing the London Marathon and this has gone towards a pergola in our courtyard garden.

We lost one of our wonderful ladies and donations from their families also went towards the pergola with the remaining donations being put towards a new sensory area.

The hairdresser comes in weekly on a Thursday to do our ladies' hair and the barber comes in once a month.

Our new courtyard garden is looking beautiful with all the flowers in bloom for summer. Thank you for your donations.