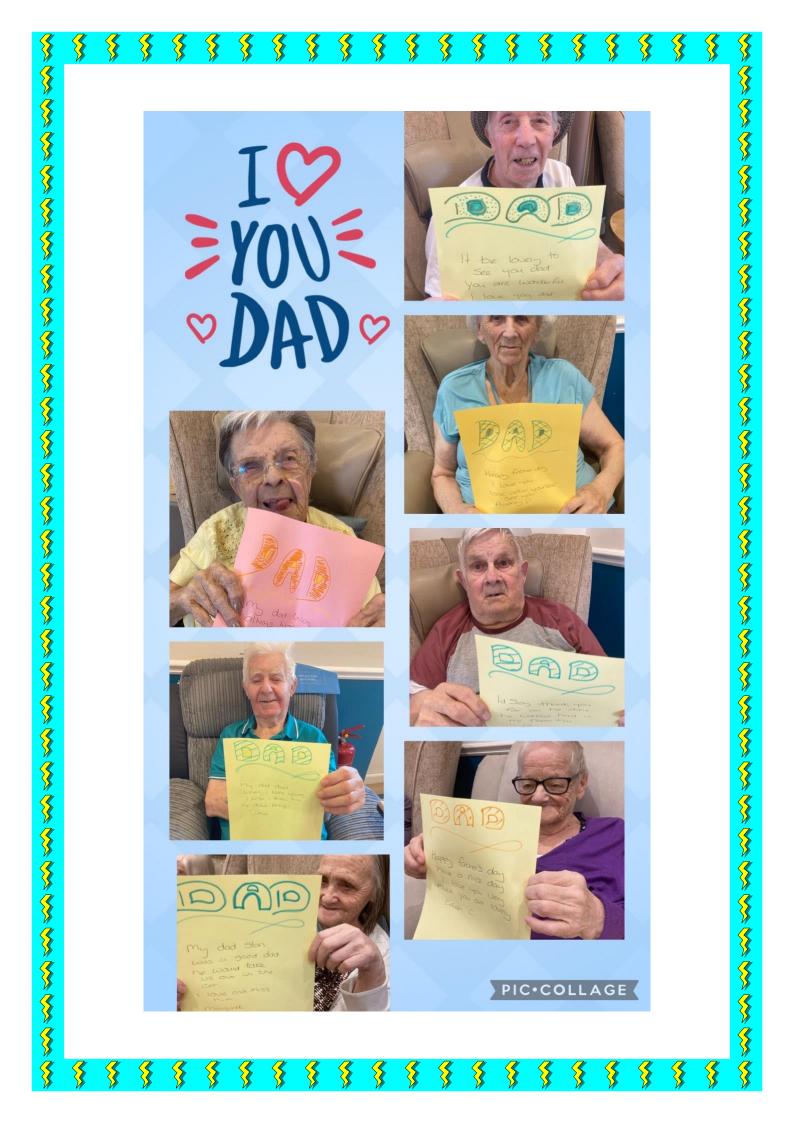

We celebrated Father's Day with a pie and a pint which was a great deal of fun.

We celebrated 2 birthdays this month, Daphne and Lesley.

A wonderful lady, Keeley, came in to sing with the residents joining in with singing and some even danced.