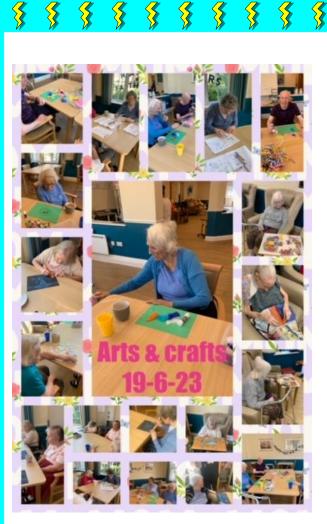

As well as the trips out, we also had lots of indoor activities including arts and crafts, Bingo, games, puzzles, music and movement, sing-a-longs and indoor/outdoor fun.

We have a new date and weather board which is set daily for everyone to see with daily notes.