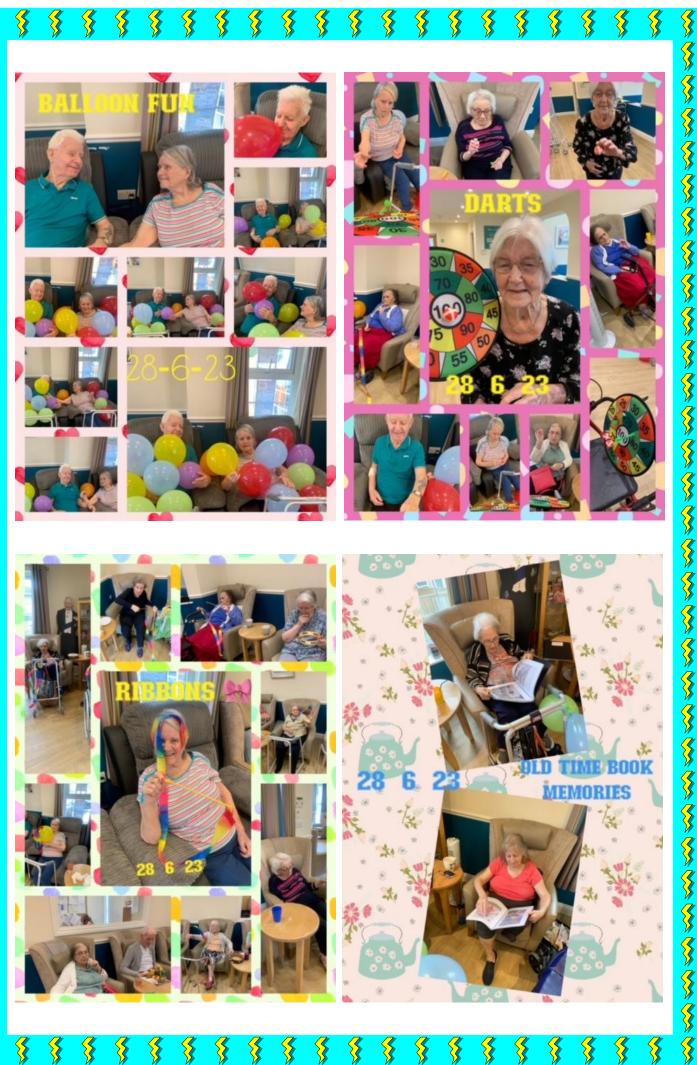

## A little preview of what we got up to in June...

8

As the summer arrived, we went for walks to the park, trips to the beach, coffee shop visits, the shops, the church and lunch dates. It was so much fun and they all loved it.

As well as the trips out, we also had lots of indoor activities including arts and crafts, Bingo, games, puzzles, music and movement, sing-a-longs and indoor/outdoor fun.

We have a new date and weather board which is set daily for everyone to see with daily notes.