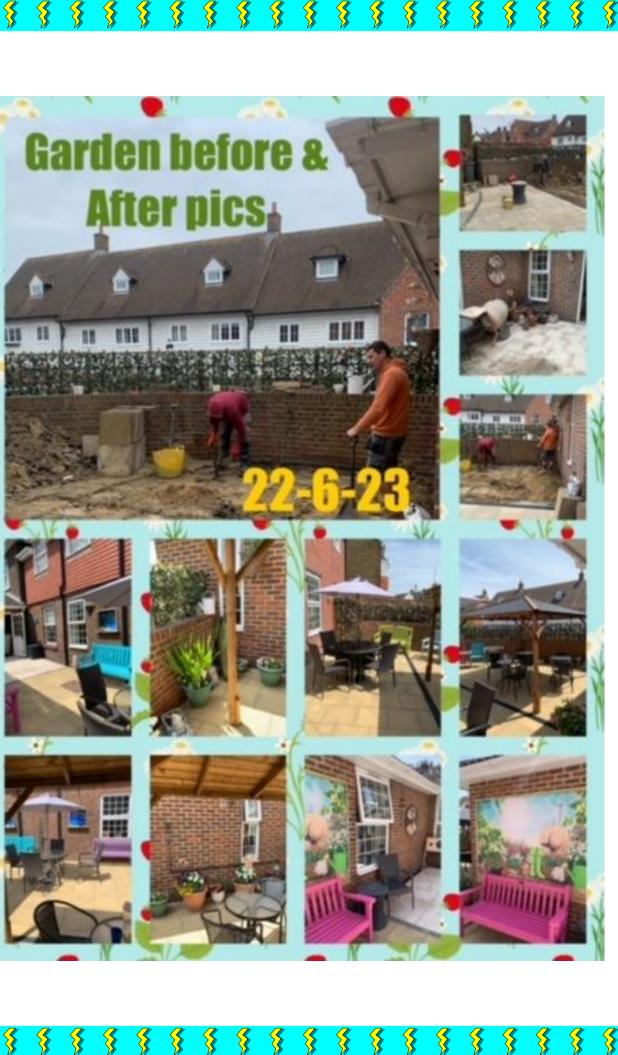

Jade, Donna's daughter, raised £555.00 for completing the London Marathon and this has gone towards a pergola in our courtyard garden.

We lost one of our wonderful ladies and donations from their families also went towards the pergola with the remaining donations being put towards a new sensory area.

The hairdresser comes in weekly on a Thursday to do our ladies' hair and the barber comes in once a month.

Our new courtyard garden is looking beautiful with all the flowers in bloom for summer. Thank you for your donations.