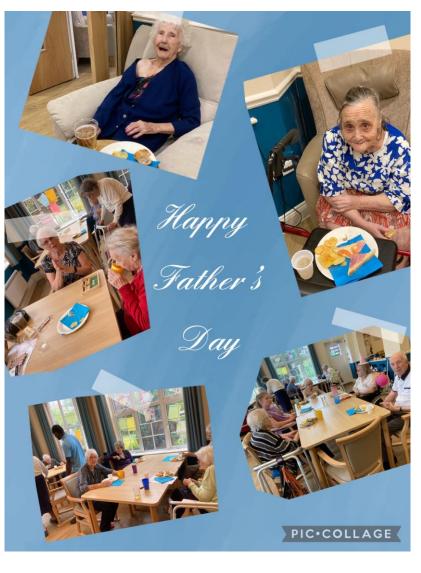

We celebrated Father's Day with a pie and a pint which was a great deal of fun.

We celebrated 2 birthdays this month, Daphne and Lesley.

A wonderful lady, Keeley, came in to sing with the residents joining in with singing and some even danced.