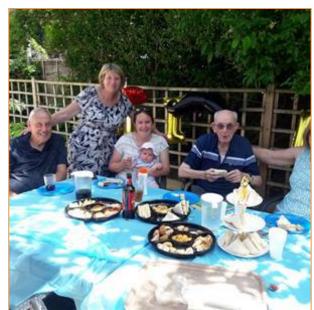

NOW THE WORLD HAS GONE TO A NEW NORMAL SHEILA'S FAMILY DECIDED TO THROW HER A MASSIVE 93<sup>RD</sup> BIRTHDAY PARTY AND INVITE ALL THE FAMILY. OVER 40 MEMBERS OF HER FAMILY ATTENDED RANGING FROM BABIES TO ADULTS. SHEILA HAD HER HAIR DONE FOR THE PARTY AND PUT ON HER BEST CLOTHES AND HEADED INTO THE PARTY ROOM WHICH WAS DECORATED BY STEPH AND SARAH, AND ENJOYED SPENDING SOME MUCH NEEDED QUALITY TIME WITH HER FAMILY. THEY PUT ON A LOVELY SPREAD. THE WEATHER HELD OUT NICELY FOR THEM ALTHOUGH IT WAS MEANT TO RAIN IT HELD OFF. IT WAS SO LOVELY TO SEE SHEILA SMILE AND BE SO HAPPY. I KNOW THIS MEANT THE WORLD TO HER AND ITS NICE WE WERE ABLE TO HELP THE FAMILY BRING THIS ALL TOGETHER.