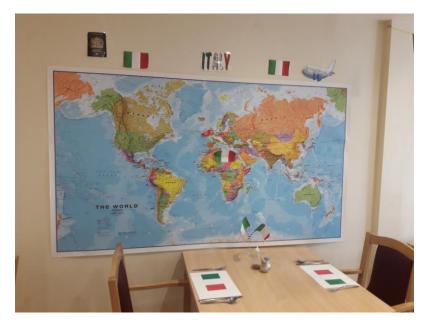

#### THIS MONTH WITH OUR TRIPS AROUND THE WORLD WE VISITED ITALY.

WE HAVE A GIANT MAP OF THE WORLD UP IN THE DINNING TO SHOW RESIDENTS WHERE WE ARE AND WHERE WE ARE GOING TO. WE DECORATED THE DINNING ROOM WITH BUNTING, FLAGS, PLACE MATS AND LOADS OF SCENERY AND LANGUAGE OF ITALY. WE HAD OUR THEME FOOD DAYS WHERE RESIDENTS HAD SPAGHETTI BOLOGNESE WITH GARLIC BREAD, ITALIAN BISCUITS AND ITALIAN ICE CREAMS TO TRY. WE RAN OUR OWN PIZZA MAKING CLASS WHERE **RESIDENTS MADE THE PIZZAS AND COOKED THEM FOR** LUNCH. THEN WE RAN SOME ITALY ACTIVITIES WHERE WE LEARNT THE LANGUAGE, EXPLORED HISTORIC BUILDINGS AND PLACES AND LAST BUT NOT LEAST WE LISTENED TO FAMOUS ITALIAN SINGERS AND HAD **GROUP DISCUSSIONS WITH RESIDENTS THAT HAVE** BEEN TO ITALY.

**OVERALL THE RESIDENTS SAID THEY REALLY ENJOYED** THE WEEK AND IT WAS VERY EDUCATIONAL AND MIND **OPENING**.

**NEXT MONTH WE WILL BE VISITING SPAIN!!** 