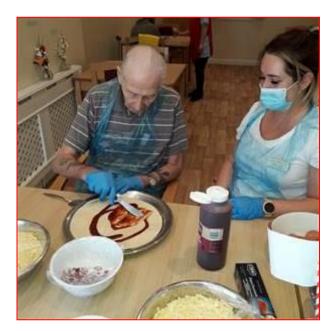

#### THIS MONTH WITH OUR TRIPS AROUND THE WORLD WE VISITED ITALY.

WE HAVE A GIANT MAP OF THE WORLD UP IN THE DINNING TO SHOW RESIDENTS WHERE WE ARE AND WHERE WE ARE GOING TO. WE DECORATED THE DINNING ROOM WITH BUNTING, FLAGS, PLACE MATS AND LOADS OF SCENERY AND LANGUAGE OF ITALY. WE HAD OUR THEME FOOD DAYS WHERE RESIDENTS HAD SPAGHETTI BOLOGNESE WITH GARLIC BREAD, ITALIAN BISCUITS AND ITALIAN ICE CREAMS TO TRY. WE RAN OUR OWN PIZZA MAKING CLASS WHERE **RESIDENTS MADE THE PIZZAS AND COOKED THEM FOR** LUNCH. THEN WE RAN SOME ITALY ACTIVITIES WHERE WE LEARNT THE LANGUAGE, EXPLORED HISTORIC BUILDINGS AND PLACES AND LAST BUT NOT LEAST WE LISTENED TO FAMOUS ITALIAN SINGERS AND HAD **GROUP DISCUSSIONS WITH RESIDENTS THAT HAVE** BEEN TO ITALY.