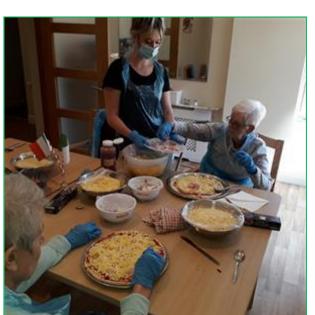

#### THIS MONTH WITH OUR TRIPS AROUND THE WORLD WE VISITED ITALY.

WE HAVE A GIANT MAP OF THE WORLD UP IN THE DINNING TO SHOW RESIDENTS WHERE WE ARE AND WHERE WE ARE GOING TO. WE DECORATED THE DINNING ROOM WITH BUNTING, FLAGS, PLACE MATS AND LOADS OF SCENERY AND LANGUAGE OF ITALY. WE HAD OUR THEME FOOD DAYS WHERE RESIDENTS HAD SPAGHETTI BOLOGNESE WITH GARLIC BREAD, ITALIAN BISCUITS AND ITALIAN ICE CREAMS TO TRY. WE RAN OUR OWN PIZZA MAKING CLASS WHERE **RESIDENTS MADE THE PIZZAS AND COOKED THEM FOR** LUNCH. THEN WE RAN SOME ITALY ACTIVITIES WHERE WE LEARNT THE LANGUAGE, EXPLORED HISTORIC BUILDINGS AND PLACES AND LAST BUT NOT LEAST WE LISTENED TO FAMOUS ITALIAN SINGERS AND HAD **GROUP DISCUSSIONS WITH RESIDENTS THAT HAVE** BEEN TO ITALY.