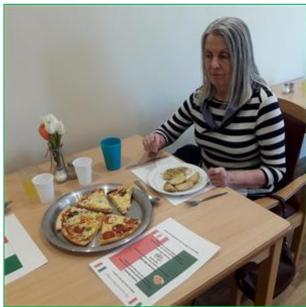

#### THIS MONTH WITH OUR TRIPS AROUND THE WORLD WE VISITED ITALY.

WE HAVE A GIANT MAP OF THE WORLD UP IN THE DINNING TO SHOW RESIDENTS WHERE WE ARE AND WHERE WE ARE GOING TO. WE DECORATED THE DINNING ROOM WITH BUNTING, FLAGS, PLACE MATS AND LOADS OF SCENERY AND LANGUAGE OF ITALY. WE HAD OUR THEME FOOD DAYS WHERE RESIDENTS HAD SPAGHETTI BOLOGNESE WITH GARLIC BREAD, ITALIAN BISCUITS AND ITALIAN ICE CREAMS TO TRY. WE RAN OUR OWN PIZZA MAKING CLASS WHERE **RESIDENTS MADE THE PIZZAS AND COOKED THEM FOR** LUNCH. THEN WE RAN SOME ITALY ACTIVITIES WHERE WE LEARNT THE LANGUAGE, EXPLORED HISTORIC BUILDINGS AND PLACES AND LAST BUT NOT LEAST WE LISTENED TO FAMOUS ITALIAN SINGERS AND HAD **GROUP DISCUSSIONS WITH RESIDENTS THAT HAVE** BEEN TO ITALY.