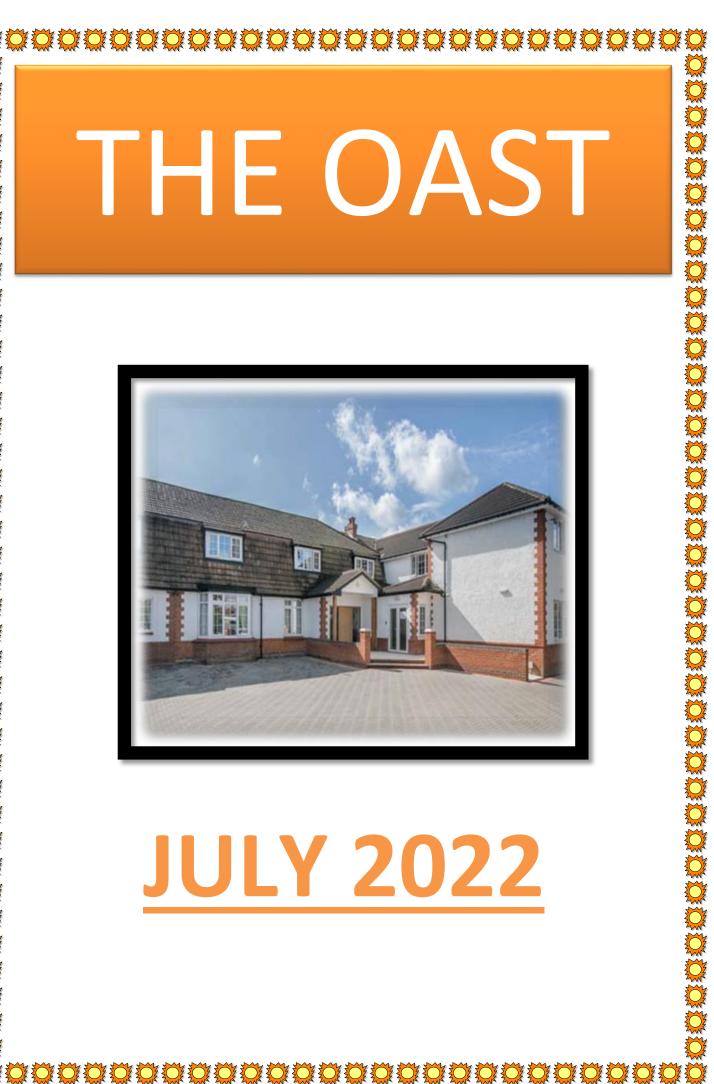

## RESIDENT OF THE MONTH: SHEILA

THIS MONTH OUR LOVELY RESIDENT SHEILA TURNED AN AMAZING 93 YEARS OLD. SHEILA STRUGGLED A LITTLE BIT DURING THE PANDEMIC AS SHE IS VERY FAMILY ORIENTATED AND MISSED SEEING HER FAMILY TERRIBLY.

NOW THE WORLD HAS GONE TO A NEW NORMAL SHEILA'S FAMILY DECIDED TO THROW HER A MASSIVE 93<sup>RD</sup> BIRTHDAY PARTY AND INVITE ALL THE FAMILY. OVER 40 MEMBERS OF HER FAMILY ATTENDED RANGING FROM BABIES TO ADULTS. SHEILA HAD HER HAIR DONE FOR THE PARTY AND PUT ON HER BEST CLOTHES AND HEADED INTO THE PARTY ROOM WHICH WAS DECORATED BY STEPH AND SARAH, AND ENJOYED SPENDING SOME MUCH NEEDED QUALITY TIME WITH HER FAMILY. THEY PUT ON A LOVELY SPREAD. THE WEATHER HELD OUT NICELY FOR THEM ALTHOUGH IT WAS MEANT TO RAIN IT HELD OFF. IT WAS SO LOVELY TO SEE SHEILA SMILE AND BE SO HAPPY. I KNOW THIS MEANT THE WORLD TO HER AND ITS NICE WE WERE ABLE TO HELP THE FAMILY BRING THIS ALL TOGETHER.