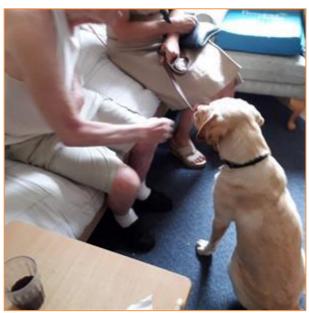

WE HAVE HAD HUGO OUR LOVELY GOLDEN LABRADOR DOG IN GREETING THE RESIDENTS AND NICKING BISCUITS THAT HAVE FALLEN TO THE FLOOR.

AMBERS ICE CREAMS HAVE BEEN IN TREATING US TO A DELICIOUS ICE CREAM WITH A FLAKE.