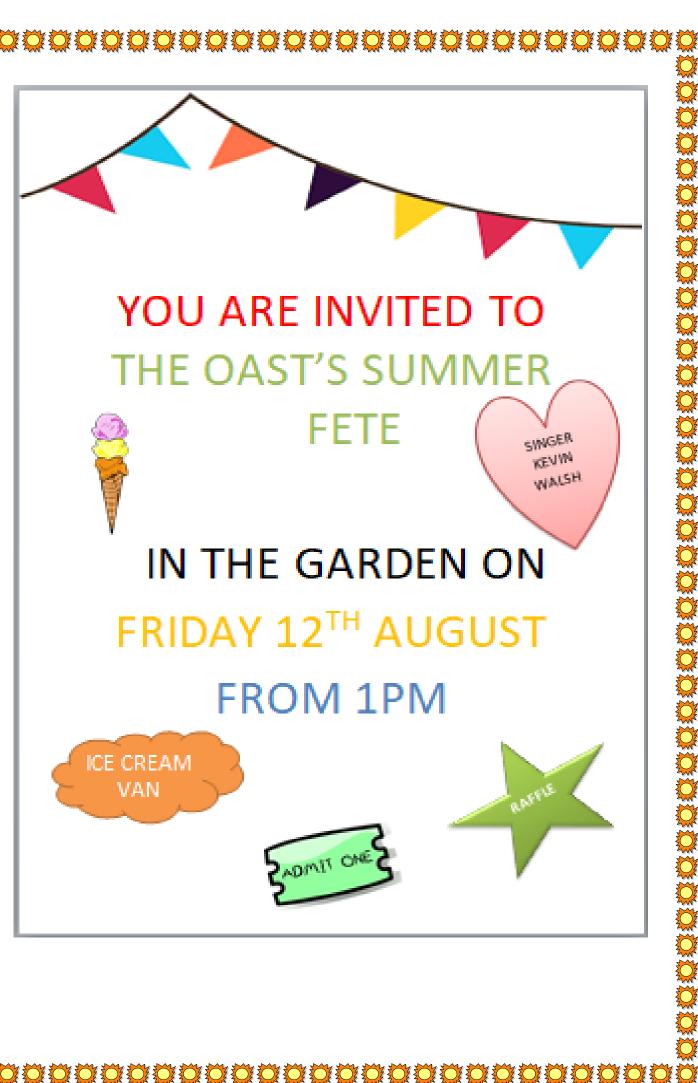

THERE WILL BE AN ICE CREAM VAN, SINGER **KEVIN WALSH PERFORMING, FOOD AND** DRINK AND A BIG SUMMER RAFFLE PRICE IS £5 PER PERSON WHICH INCLUDES : ENTRY, FOOD AND DRINK AND TO WATCH THE SINGER BOOKING ONLY.

LARGE FAMILY BOOKINGS CAN HAVE TABLES THIS EVENT WILL BE OUTSIDE HOPEFULLY IN THE SUN PLEASE BRING RESIDENTS SUN **CREAM AND HATS** 

PLEASE BOOK WITH STEPH OR SARAH **RAFFLE TICKETS ARE £1 A STRIP** AMBERS ICE CREAM VAN PRICES VARY FROM

f2 +

MONEY RAISED GOES TO OUR FUND, WE ARE **RAISING MONEY FOR A WOODEN SWEET** 

CART.....