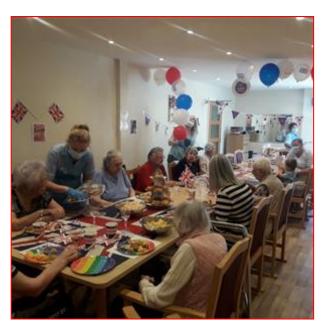

#### WHAT HAVE WE BEEN UP TO ?.....

HELLO SUMMER.

THIS MONTH WE HAVE HAD A VERY BUSY JUNE. WE CELEBRATED THE QUEENS JUBILEE WITH OUR VERY OWN STREET PARTY. WE HAD PARTY FOOD, THE QUEENS FAVOURITE MUSIC, PARTY PROPS AND SOME PROSECCO! RESIDENTS AND STAFF JOINED TOGETHER FOR THE SPECIAL OCCASION. WE HAD A NEW SINGER SARAH THAT WEEK TO PERFORM LOTS OF THE QUEENS FAVOURITE MUSIC.