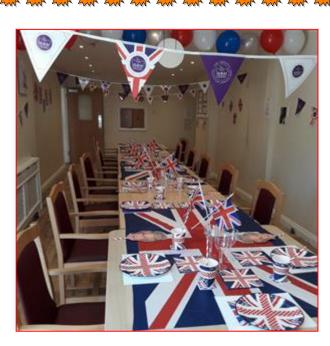

SINGERS KEVIN WALSH AND PETER KNEEBONE HAVE PERFORMED FOR US THIS MONTH.

OUR MONTHLY CHURCH SERVICE WAS GIVEN BY SUE FROM ST MARTINS CHURCH.

WE HAD A TRAIL FROM G FITNESS GETTING THE RESIDENTS MOVING ABOUT USING EQUIPMENT AND DOING LOTS OF GENTLE STRETCHES.