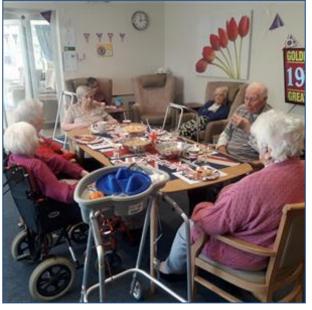

#### WHAT HAVE WE BEEN UP TO ?.....

HELLO SUMMER.

THIS MONTH WE HAVE HAD A VERY BUSY JUNE. WE CELEBRATED THE QUEENS JUBILEE WITH OUR VERY OWN STREET PARTY. WE HAD PARTY FOOD, THE QUEENS FAVOURITE MUSIC, PARTY PROPS AND SOME PROSECCO! RESIDENTS AND STAFF JOINED TOGETHER FOR THE SPECIAL OCCASION. WE HAD A NEW SINGER SARAH THAT WEEK TO PERFORM LOTS OF THE QUEENS FAVOURITE MUSIC.

#### THIS MONTH WITH OUR TRIPS AROUND THE WORLD WE VISITED ITALY.

WE HAVE A GIANT MAP OF THE WORLD UP IN THE DINNING TO SHOW RESIDENTS WHERE WE ARE AND WHERE WE ARE GOING TO. WE DECORATED THE DINNING ROOM WITH BUNTING, FLAGS, PLACE MATS AND LOADS OF SCENERY AND LANGUAGE OF ITALY. WE HAD OUR THEME FOOD DAYS WHERE RESIDENTS HAD SPAGHETTI BOLOGNESE WITH GARLIC BREAD, ITALIAN BISCUITS AND ITALIAN ICE CREAMS TO TRY. WE RAN OUR OWN PIZZA MAKING CLASS WHERE **RESIDENTS MADE THE PIZZAS AND COOKED THEM FOR** LUNCH. THEN WE RAN SOME ITALY ACTIVITIES WHERE WE LEARNT THE LANGUAGE, EXPLORED HISTORIC BUILDINGS AND PLACES AND LAST BUT NOT LEAST WE LISTENED TO FAMOUS ITALIAN SINGERS AND HAD **GROUP DISCUSSIONS WITH RESIDENTS THAT HAVE** BEEN TO ITALY.