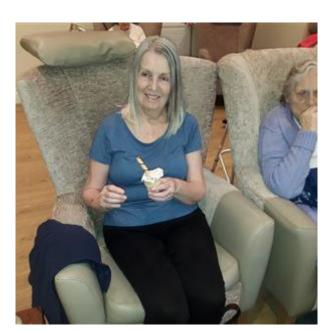

WE HAVE HAD HUGO OUR LOVELY GOLDEN LABRADOR DOG IN GREETING THE RESIDENTS AND NICKING BISCUITS THAT HAVE FALLEN TO THE FLOOR.

AMBERS ICE CREAMS HAVE BEEN IN TREATING US TO A DELICIOUS ICE CREAM WITH A FLAKE.