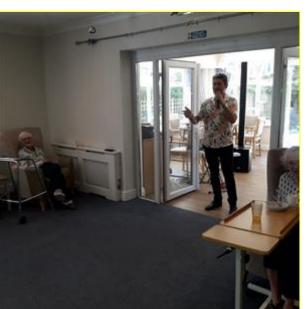

SINGERS KEVIN WALSH AND PETER KNEEBONE HAVE PERFORMED FOR US THIS MONTH.

OUR MONTHLY CHURCH SERVICE WAS GIVEN BY SUE FROM ST MARTINS CHURCH.

WE HAD A TRAIL FROM G FITNESS GETTING THE RESIDENTS MOVING ABOUT USING EQUIPMENT AND DOING LOTS OF GENTLE STRETCHES.