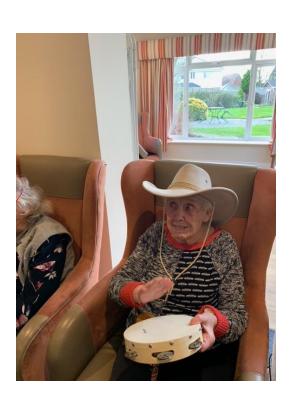

# A little of what we got up to in February.....

We were able to resume indoor entertainment!! So on 9<sup>th</sup> February we had Jasmine come to entertain with her Folk Rock Country Show and everyone had such good fun singing along, Dancing and dressing up.

Here are some photos from the afternoon.