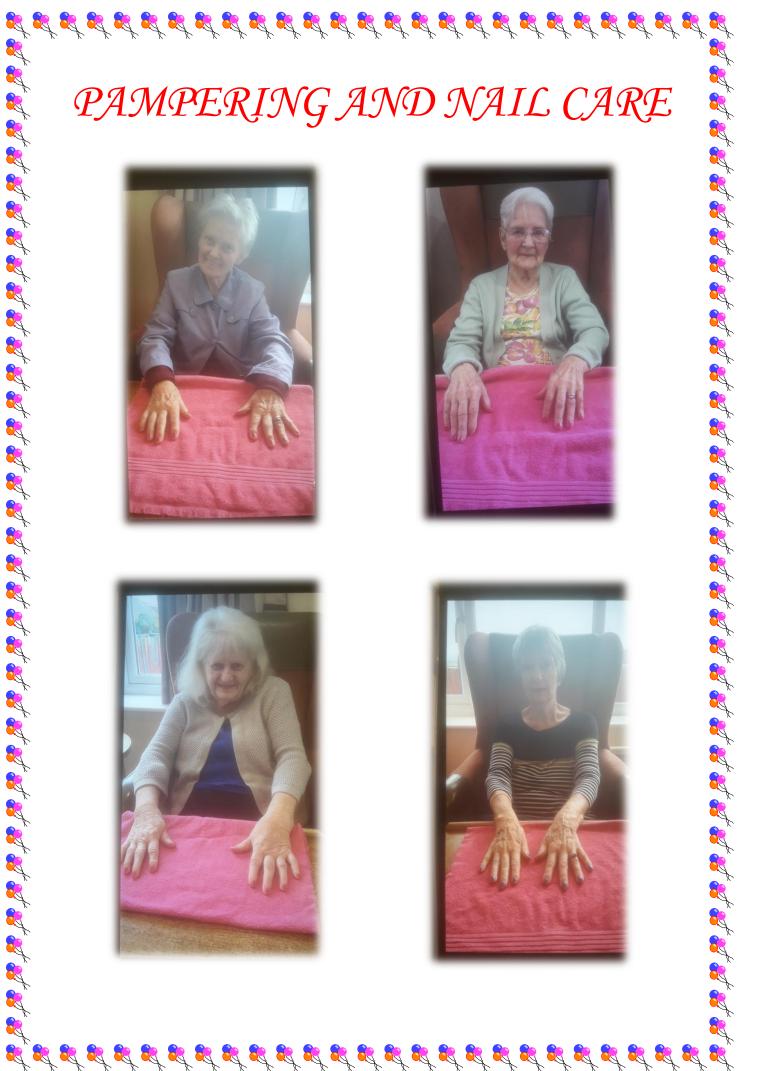

### PAMPERING AND NAIL CARE

Ref.

R

R

8

Upcoming Birthdays.....

13<sup>th</sup> Sarah 15<sup>th</sup> Ginge 19<sup>th</sup> Rusty 27<sup>th</sup> Hazel

Birthday party for joint celebration On the 18<sup>th</sup> with peter kneebone singing for us