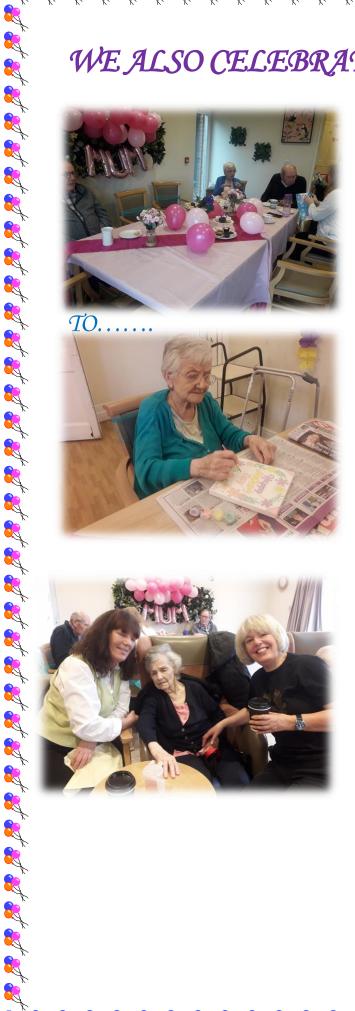

#### WE ALSO CELEBRATED MOTHERS DAY

ТО.....

<br/>

R

R

R

8

PAM ENJOYED SPENDING TIME IN THE GARDEN AND PICKING SOME LOVELY FLOWERS