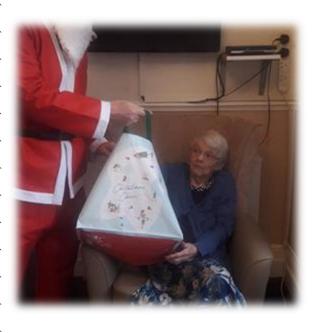

## The Vale Newsletter

## January 2024



Welcome to The Vale's January Newsletter, we hope you enjoy!

# 

#### What we got up to in December...

We celebrated Christmas.....









#### Parkway school Christmas carol.....

**8** 



## An afternoon with Family celebrating June's 94<sup>th</sup> Birthday.....

**8** 



## A few activities staff, families and residents got up to ....



Hand Pampering and nails painted.



Game of Dominos



Bulb planting for spring

## In the spotlight this month... Welcome to The Vale Our New Manager Caz



Upcoming Birthdays....

17<sup>th</sup> January 2024 Mr Ronald 90<sup>th</sup> 20<sup>th</sup> January 2024 Wendy 82<sup>nd</sup>

### Upcoming events

24th January Kelbilly – singers 9th February Chris Gillard - Singer TBC March- Easter Service 18th March Peter Kneebone - singer TBC April- Animal Encounter 12<sup>th</sup> June – Kelbilly – Singer 11th July Chris Gillard – Singer 13th August-Peter Kneebone – Singer TBC Hallow