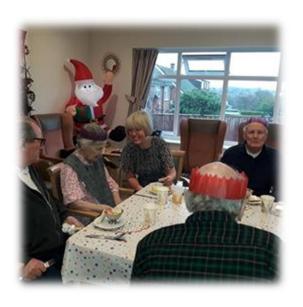

## The Vale Newsletter

## January 2024



Welcome to The Vale's January Newsletter, we hope you enjoy!

# 

#### What we got up to in December...

We celebrated Christmas.....









#### Parkway school Christmas carol.....

**8** 



## An afternoon with Family celebrating June's 94<sup>th</sup> Birthday.....

**8** 



## A few activities staff, families and residents got up to ....



Hand Pampering and nails painted.



Game of Dominos



Bulb planting for spring

## In the spotlight this month... Welcome to The Vale Our New Manager Caz



Upcoming Birthdays....

17<sup>th</sup> January 2024 Mr Ronald 90<sup>th</sup> 20<sup>th</sup> January 2024 Wendy 82<sup>nd</sup>

### Upcoming events

24th January Kelbilly – singers 9th February Chris Gillard - Singer TBC March- Easter Service 18th March Peter Kneebone - singer TBC April- Animal Encounter 12<sup>th</sup> June – Kelbilly – Singer 11th July Chris Gillard – Singer 13th August-Peter Kneebone – Singer TBC Ha