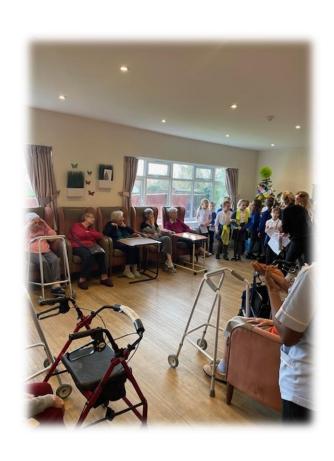

## The Vale Newsletter

## January 2024



Welcome to The Vale's January Newsletter, we hope you enjoy!

# 

#### What we got up to in December...

We celebrated Christmas.....









#### Parkway school Christmas carol.....

**8** 



## An afternoon with Family celebrating June's 94<sup>th</sup> Birthday.....

**8** 



## A few activities staff, families and residents got up to ....



Hand Pampering and nails painted.



Game of Dominos



Bulb planting for spring

## In the spotlight this month... Welcome to The Vale Our New Manager Caz



Upcoming Birthdays....

17<sup>th</sup> January 2024 Mr Ronald 90<sup>th</sup> 20<sup>th</sup> January 2024 Wendy 82<sup>nd</sup>

### Upcoming events

24th January Kelbilly – singers 9th February Chris Gillard - Singer TBC March- Easter Service 18th March Peter Kneebone - singer TBC April- Animal Encounter 12<sup>th</sup> June – Kelbilly – Singer 11th July Chris Gillard – Singer 13th August-Peter Kneebone – Singer TBC Halloween 21st November – Best of Britain 13th December - Ja