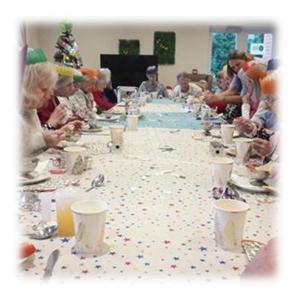

## The Vale Newsletter

## January 2024



Welcome to The Vale's January Newsletter, we hope you enjoy!

# 

#### What we got up to in December...

We celebrated Christmas.....









#### Parkway school Christmas carol.....

**8** 



## An afternoon with Family celebrating June's 94<sup>th</sup> Birthday.....

**8** 



## A few activities staff, families and residents got up to ....



Hand Pampering and nails painted.



Game of Dominos



Bulb planting for spring

## In the spotlight this month... Welcome to The Vale Our New Manager Caz



Upcoming Birthdays....

17<sup>th</sup> January 2024 Mr Ronald 90<sup>th</sup> 20<sup>th</sup> January 2024 Wendy 82<sup>nd</sup>

### Upcoming events

24th January Kelbilly – singers 9th February Chris Gillard - Singer TBC March- Easter Service 18th March Peter Kneebone - singer TBC April- Animal Encounter 12<sup>th</sup> June – Kelbilly – Singer 11th July Chris Gillard – Singer 13th August-Peter Kneebone – Singer TBC Hall