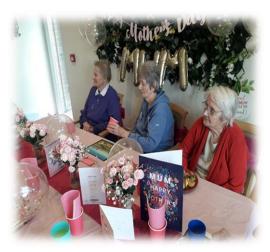

## Vale ne Newsletter

R

8

April 2023



Welcome to The Vale's March Newsletter, we hope you enjoy!



## What we got up to in March...

We celebrated Mothering Sunday.....











**S** 





## Lots of fun and laughter with Erica from The right step dance school.....





R





**R** 

**R R R R** 



An afternoon with Chris Gillard singing a selection of 50's and 60's numbers.....







Keeley Turner came to sing....





3

R

R





A few activities staff, families and residents got up to from games to Karaoke....











**8**7

<u>R</u>





<u>R</u>



है

R

## In the spotlight this month...

Sally



What people have said they like and admire about Sally .....
Has a huge heart of gold
Very kind and generous
Always smiling
A happy and bubbly lady
So very thoughtful and always thinks of the residents.
Goes above and beyond on special occasions making sure that the residents are truly spoilt and have a lovely time.



Are you green fingered? Do you en