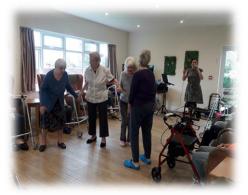

## Lots of fun and laughter with Erica from The right step dance school.....

R

**R** 

**R R R R** 

An afternoon with Chris Gillard singing a selection of 50's and 60's numbers.....

Keeley Turner came to sing....