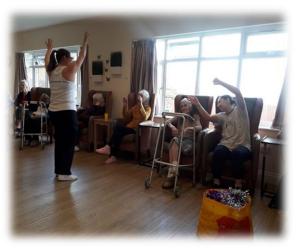

## Lots of fun and laughter with Erica from The right step dance school.....

R

**R** 

**R R R R** 

An afternoon with Chris Gillard singing a selection of 50's and 60's numbers.....

Keeley Turner came to sing....