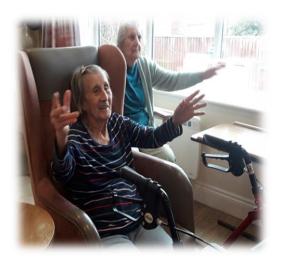

## Lots of fun and laughter with Erica from The right step dance school.....

R

**R** 

**R R R R** 

An afternoon with Chris Gillard singing a selection of 50's and 60's numbers.....

Keeley Turner came to sing....