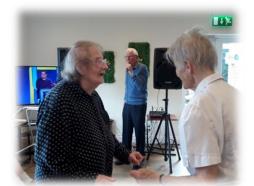

## Lots of fun and laughter with Erica from The right step dance school.....

R

**R** 

**R R R R** 

An afternoon with Chris Gillard singing a selection of 50's and 60's numbers.....

Keeley Turner came to sing....