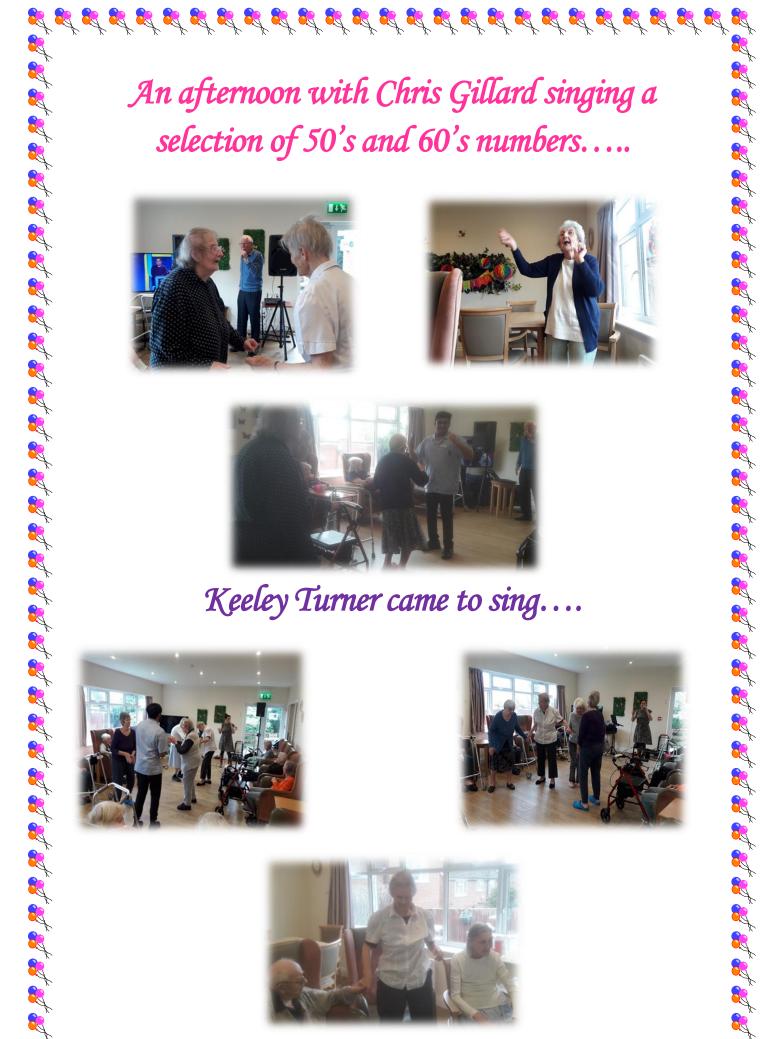

## Lots of fun and laughter with Erica from The right step dance school.....

R

**R** 

**R R R R** 

An afternoon with Chris Gillard singing a selection of 50's and 60's numbers.....

Keeley Turner came to sing....