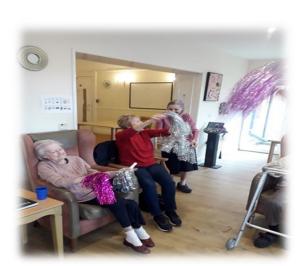

## Lots of fun and laughter with Erica from The right step dance school.....

R

**R** 

**R R R R** 

An afternoon with Chris Gillard singing a selection of 50's and 60's numbers.....

Keeley Turner came to sing....