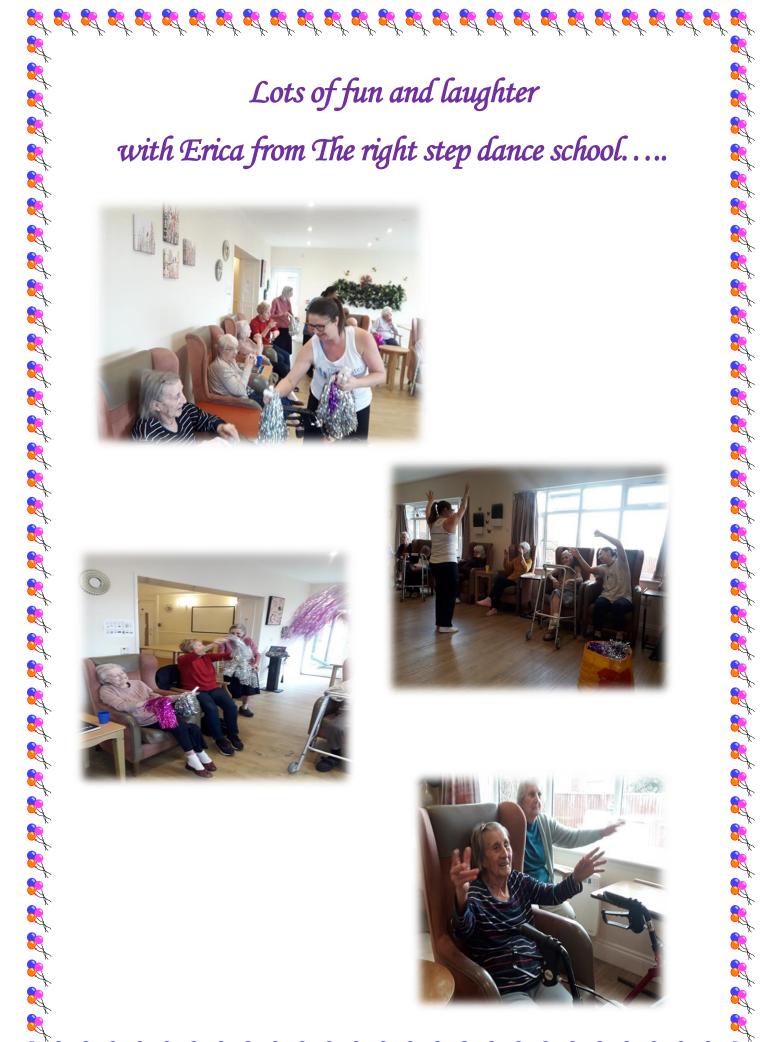

## Lots of fun and laughter with Erica from The right step dance school.....

R

**R** 

**R R R R** 

An afternoon with Chris Gillard singing a selection of 50's and 60's numbers.....

Keeley Turner came to sing....