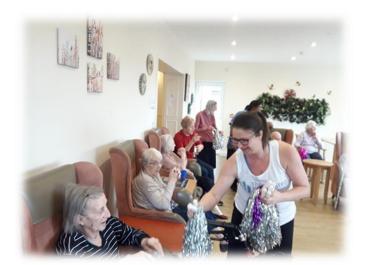

## Lots of fun and laughter with Erica from The right step dance school.....

R

**R** 

**R R R R** 

An afternoon with Chris Gillard singing a selection of 50's and 60's numbers.....

Keeley Turner came to sing....