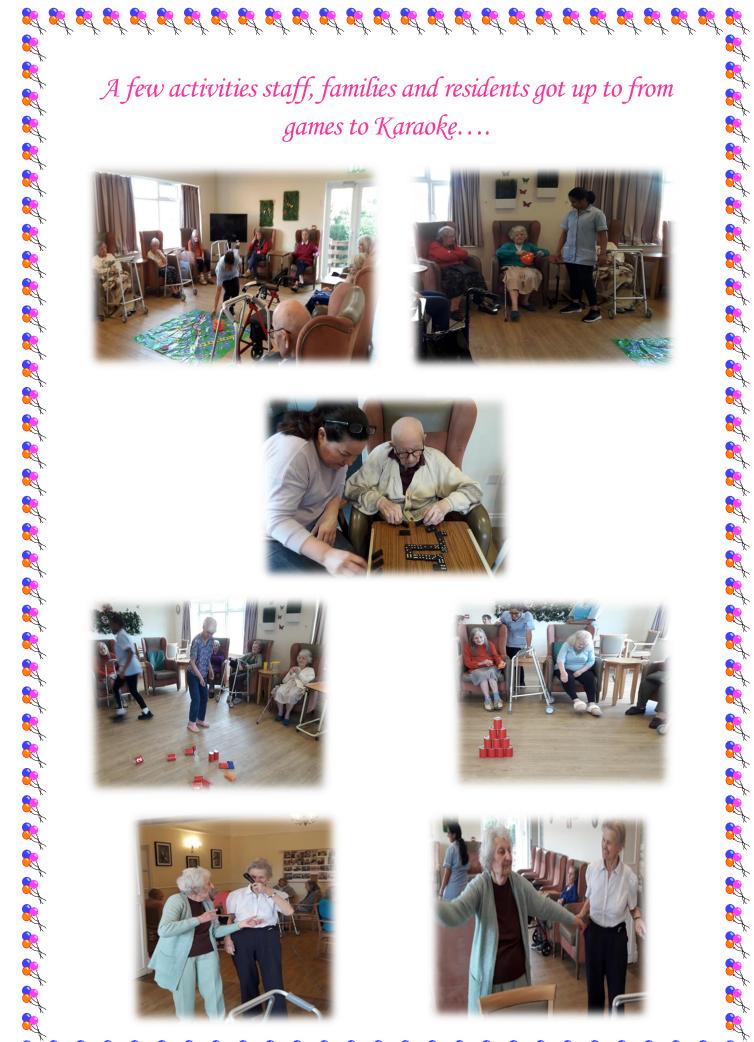

3

R

R

A few activities staff, families and residents got up to from games to Karaoke....

**8**7

<u>R</u>

<u>R</u>

है