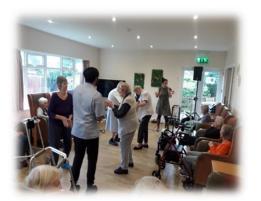

## Lots of fun and laughter with Erica from The right step dance school.....

R

**R** 

**R R R R** 

An afternoon with Chris Gillard singing a selection of 50's and 60's numbers.....

Keeley Turner came to sing....