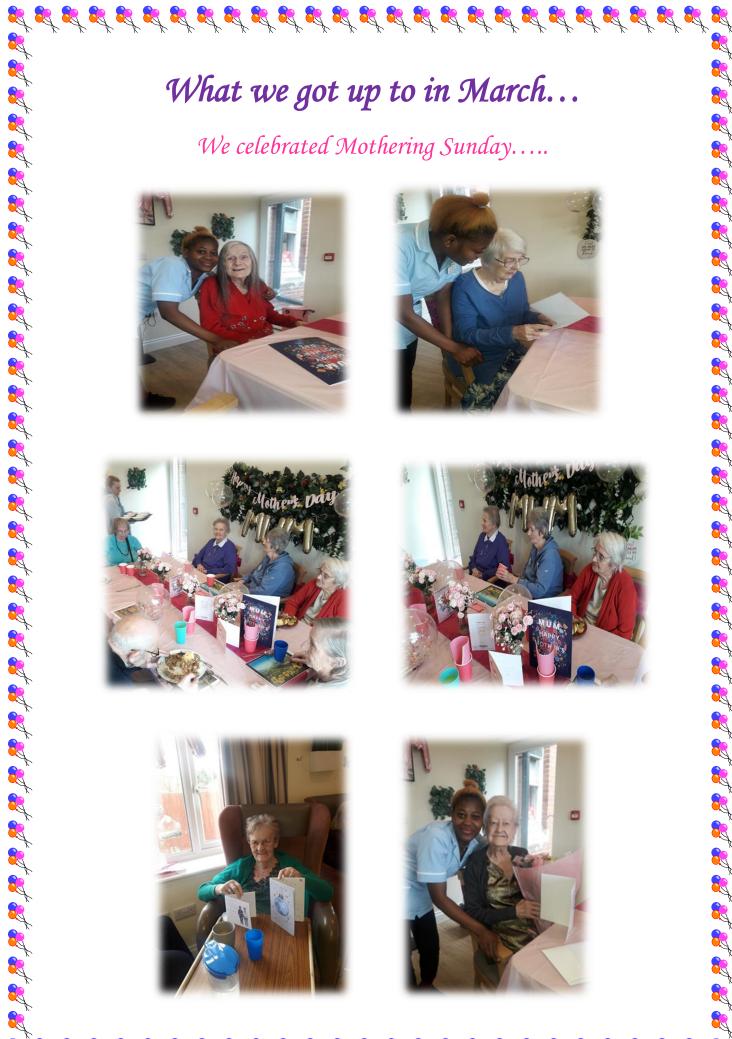

## Vale ne Newsletter

R

8

April 2023



Welcome to The Vale's March Newsletter, we hope you enjoy!



## What we got up to in March...

We celebrated Mothering Sunday.....











**S** 





## Lots of fun and laughter with Erica from The right step dance school.....





R





**R** 

**R R R R** 



An afternoon with Chris Gillard singing a selection of 50's and 60's numbers.....







Keeley Turner came to sing....





3

R

R





A few activities staff, families and residents got up to from games to Karaoke....











**8**7

<u>R</u>





<u>R</u>



है

R

## In the spotlight this month...

Sally



What people have said they like and admire about Sally .....
Has a huge heart of gold
Very kind and generous
Always smiling
A happy and bubbly lady
So very thoughtful and always thinks of the residents.
Goes above and beyond on special occasions making sure that the resident