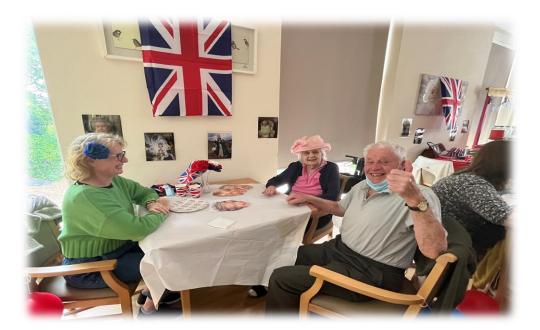

## Sunday 5<sup>Th</sup> June Platinum Jubilee party

Our residents really enjoyed our platinum jubilee party as well as their families coming in to see them. They all had a party food box!

There was lots of smiles and laughter, it was a memory for them all to remember.