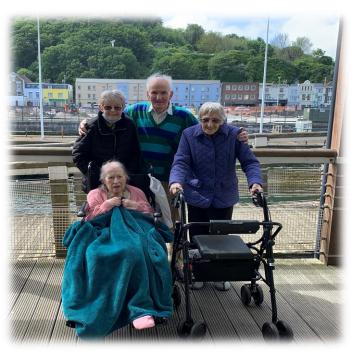

#### **Our outing**

#### 10<sup>th</sup> June

Our residents went for a walk around De Bradelei wharf down Dover beach. They did some shopping and playing dress up but the staff were there to ensure everyone was safe and having fun at the same time.